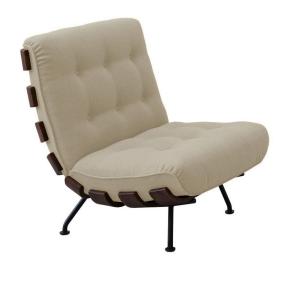

## Costela

Tacchini

✓ Materials and finishes
Structure: open pore ash slats in various colors. Metal base Ø 20 mm painted T07.
Padding: differentiated-density polyurethane foam.
Upholstery: non removable cover.
Structure:

## Product Type Lounge Chair

The fundamental idea on which the chair is built is the beautiful wooden structure with its wooden ribs embracing both the seat and the back, and the functional and aesthetic completion of the detail, ensuring absolute comfort with an extremely natural style in their almost random position. The structure is easy to dismantle and recycle, a characteristic perfect for the current need and tendency to produce furniture that gives due consideration to the principles of sustainability and durability. The possibility to play with the fabric coverings makes Costela not only an unmistakable piece of history, but also an item of renewed and irresistible modernity.