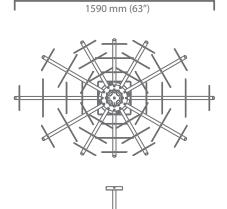

## Nimbus Pendant

with handmade glass

**finish** satin brass metalwork handmade glass discs

**bulb holder** 8 x E27 (USA, E26)

**wattage** 8 x 60 watts

weight 55kg (121 lbs)

**suspension** satin brass drop rod with besa box

please specify required drop

• our fittings are manufactured in accordance with EN 60598

 our fittings are not UL listed – please contact CTO Lighting /dealer should you require a fitting to be UL Listed