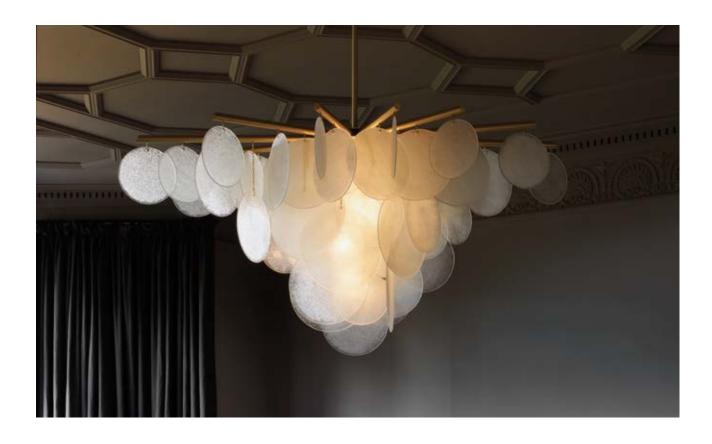

## Nimbus Pendant

with handmade glass

**finish** satin brass metalwork handmade glass discs

**bulb holder** 8 x E27 (USA, E26)

**wattage** 8 x 60 watts

weight 55kg (121 lbs)

**suspension** satin brass drop rod with besa box

please specify required drop

• our fittings are manufactured in accordance with EN 60598

 our fittings are not UL listed – please contact CTO Lighting /dealer should you require a fitting to be UL Listed