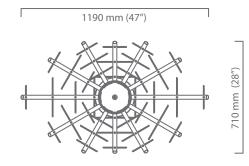

## Nimbus Pendant

with handmade glass

**finish** satin brass metalwork handmade glass discs

**bulb holder** 8 x E27 (USA, E26)

**wattage** 8 x 60 watts

weight 55kg (121 lbs)

**suspension** satin brass drop rod with besa box

please specify required drop

• our fittings are manufactured in accordance with EN 60598

 our fittings are not UL listed – please contact CTO Lighting /dealer should you require a fitting to be UL Listed