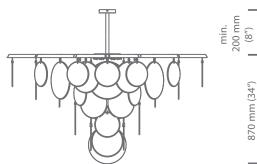

## Nimbus Pendant

with handmade glass

**finish** satin brass metalwork handmade glass discs

**bulb holder** 8 x E27 (USA, E26)

**wattage** 8 x 60 watts

weight 55kg (121 lbs)

**suspension** satin brass drop rod with besa box

please specify required drop

• our fittings are manufactured in accordance with EN 60598

 our fittings are not UL listed – please contact CTO Lighting /dealer should you require a fitting to be UL Listed