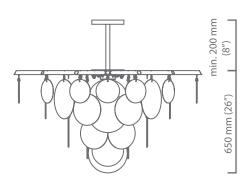

## Nimbus Pendant

with handmade glass

**finish** satin brass metalwork handmade glass discs

**bulb holder** 8 x E27 (USA, E26)

**wattage** 8 x 60 watts

weight 55kg (121 lbs)

**suspension** satin brass drop rod with besa box

please specify required drop

• our fittings are manufactured in accordance with EN 60598

 our fittings are not UL listed – please contact CTO Lighting /dealer should you require a fitting to be UL Listed