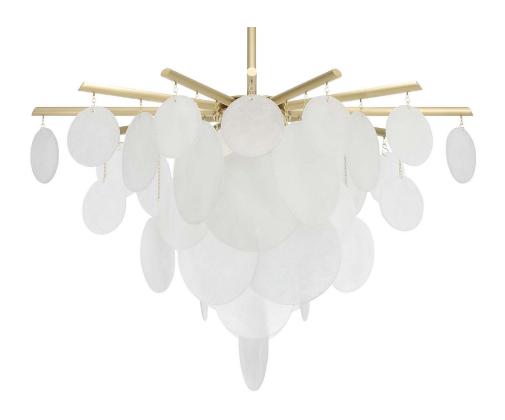

## Nimbus Pendant

with handmade glass

**finish** satin brass metalwork handmade glass discs

**bulb holder** 8 x E27 (USA, E26)

**wattage** 8 x 60 watts

weight 55kg (121 lbs)

**suspension** satin brass drop rod with besa box

please specify required drop

• our fittings are manufactured in accordance with EN 60598

 our fittings are not UL listed – please contact CTO Lighting /dealer should you require a fitting to be UL Listed