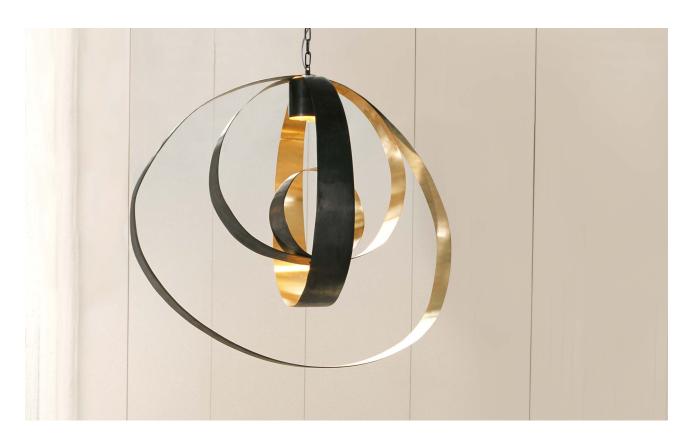

## Lunar Pendant

| finish        | bronze with satin brass                                                                                                                                                                                              |
|---------------|----------------------------------------------------------------------------------------------------------------------------------------------------------------------------------------------------------------------|
| bulb holder   | 2 x GU10 mains halogen                                                                                                                                                                                               |
| wattage       | 2 x 50 watts                                                                                                                                                                                                         |
| weight        | 17kg (37 lbs)                                                                                                                                                                                                        |
| suspension    | bronze oval chain                                                                                                                                                                                                    |
| certification | <ul> <li>our fittings are manufactured in accordance<br/>with EN 60598</li> <li>our fittings are not UL listed – please contact<br/>CTO Lighting /dealer should you require a fitting<br/>to be UL Listed</li> </ul> |