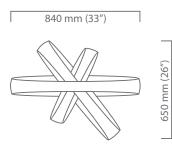

## Lunar Pendant

| finish        | bronze with satin brass                                                                                                                                                                                              |
|---------------|----------------------------------------------------------------------------------------------------------------------------------------------------------------------------------------------------------------------|
| bulb holder   | 2 x GU10 mains halogen                                                                                                                                                                                               |
| wattage       | 2 x 50 watts                                                                                                                                                                                                         |
| weight        | 17kg (37 lbs)                                                                                                                                                                                                        |
| suspension    | bronze oval chain                                                                                                                                                                                                    |
| certification | <ul> <li>our fittings are manufactured in accordance<br/>with EN 60598</li> <li>our fittings are not UL listed – please contact<br/>CTO Lighting /dealer should you require a fitting<br/>to be UL Listed</li> </ul> |