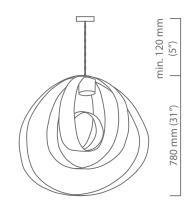

## Lunar Pendant

| finish        | bronze with satin brass                                                                                                                                                                                              |
|---------------|----------------------------------------------------------------------------------------------------------------------------------------------------------------------------------------------------------------------|
| bulb holder   | 2 x GU10 mains halogen                                                                                                                                                                                               |
| wattage       | 2 x 50 watts                                                                                                                                                                                                         |
| weight        | 17kg (37 lbs)                                                                                                                                                                                                        |
| suspension    | bronze oval chain                                                                                                                                                                                                    |
| certification | <ul> <li>our fittings are manufactured in accordance<br/>with EN 60598</li> <li>our fittings are not UL listed – please contact<br/>CTO Lighting /dealer should you require a fitting<br/>to be UL Listed</li> </ul> |