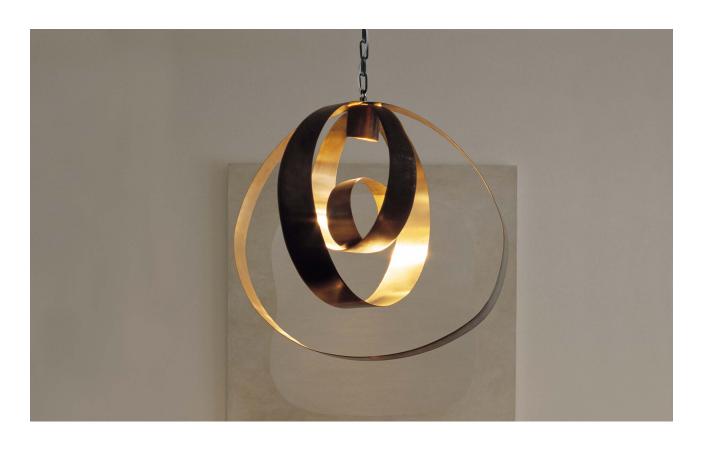

## Lunar Pendant

| finish        | bronze with satin brass                                                                                                                                                                                              |
|---------------|----------------------------------------------------------------------------------------------------------------------------------------------------------------------------------------------------------------------|
| bulb holder   | 2 x GU10 mains halogen                                                                                                                                                                                               |
| wattage       | 2 x 50 watts                                                                                                                                                                                                         |
| weight        | 17kg (37 lbs)                                                                                                                                                                                                        |
| suspension    | bronze oval chain                                                                                                                                                                                                    |
| certification | <ul> <li>our fittings are manufactured in accordance<br/>with EN 60598</li> <li>our fittings are not UL listed – please contact<br/>CTO Lighting /dealer should you require a fitting<br/>to be UL Listed</li> </ul> |