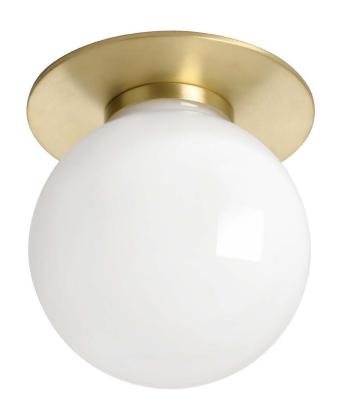

## Mezzo Flush Large - Ceiling

**finish** polished nickel satin brass

**shade** opal glass

**shade dimensions** 180mm (7") diameter

lamp holder1 x G9 (mains halogen)

wattage 1 x 25 watts (max)

**weight** 1.5 kg (3.3 lbs)