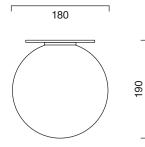

## Mezzo Flush Large - Ceiling

**finish** polished nickel satin brass

**shade** opal glass

**shade dimensions** 180mm (7") diameter

lamp holder1 x G9 (mains halogen)

wattage 1 x 25 watts (max)

**weight** 1.5 kg (3.3 lbs)