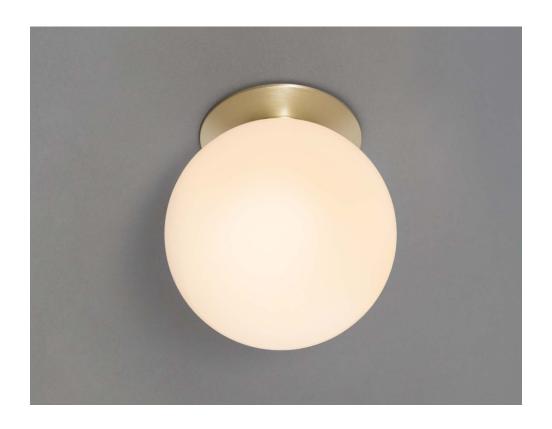

## Mezzo Flush Large - Ceiling

**finish** polished nickel satin brass

**shade** opal glass

**shade dimensions** 180mm (7") diameter

lamp holder1 x G9 (mains halogen)

wattage 1 x 25 watts (max)

**weight** 1.5 kg (3.3 lbs)