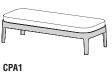

### BENCH SEAT

Internal structure is a solid firwood (Picea abies) frame and chipboard, with elastic straps. Padding in variable density high-resistance foam polyurethane. Light velvet cover.

SEAT CUSHIONS (SMALL SOFA-ARMCHAIR) Shaped polyurethane and polyester fibre insert. 100% cotton cover.

CP03

CSB2

W 620 D 620 H 940

W 24 3/8" D 24 3/8" H 37"

small armchair W 700 D 790 H 710 W 27 1/2" D 31 1/8" H 28"

660 26"

470 18 1/2

bench W 1400 D 450 H 370 W 55 1/8" D 17 3/4" H 14 5/8"