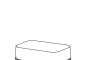

### DIMENSIONS

chair W 540 D 620 H 840 W 21 1/4" D 24 3/8" H 33 1/8"

armchair W 720 D 810 H 1050 W 28 3/8" D 31 7/8" H 41 3/8"

small sofa W 1500 D 790 H 700 - W 59" D 31 1/8" H 27 1/2"

W 630 D 450 H 420

pouf

CPF1

600

450 17 3/4"

Dimensions in millimeters and inches. The right to discontinue and make changes is reserved. This information is based on the latest product information available at the time of printing