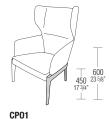

## Molteni&C

SMALL ARMCHAIRS

BENCH

SMALL SOFA

660 26"

470 18 1/2

armchair

CP02

### DIMENSIONS

chair W 540 D 620 H 840 W 21 1/4" D 24 3/8" H 33 1/8"

armchair W 720 D 810 H 1050 W 28 3/8" D 31 7/8" H 41 3/8"

small sofa W 1500 D 790 H 700 - W 59" D 31 1/8" H 27 1/2"

W 630 D 450 H 420

pouf