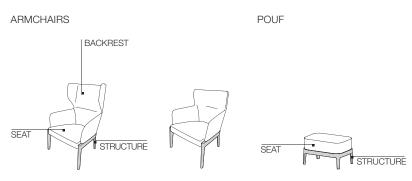

#### ARMCHAIRS SEAT (CPO1-CPO2)

Metal frame with elastic straps. Flexible, cold foamed polyurethane. Velveteen resin bonded cover. Polyurethane seat cushion.

CHAIRS AND SMALL ARMCHAIR CPO3-CPO4 SEAT Internal structure is a solid firwood (Picea abies) frame and chipboard, with elastic straps. Padding in variable density high-resistance foam polyurethane. Light velvet cover.

POUF SEAT

Internal structure is a chipboard. Padding in variable density high-resistance foam polyurethane. Light velvet cover.

BACKREST (ARMCHAIRS-CHAIRS-SMALL SOFA) Internal structure in Polimex (composite polyester/polyurethane material) covered with density high-resistance foam polyurethane. Light velvet cover.

### BENCH SEAT

Internal structure is a solid firwood (Picea abies) frame and chipboard, with elastic straps. Padding in variable density high-resistance foam polyurethane. Light velvet cover.

SEAT CUSHIONS (SMALL SOFA-ARMCHAIR) Shaped polyurethane and polyester fibre insert. 100% cotton cover.