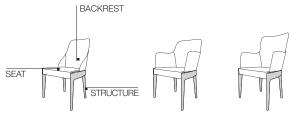

### **TECHNICAL INFORMATION**

STRUCTURE In solid wood stained. Feet in plastic non slip material.

#### ARMCHAIRS SEAT (CPO1-CPO2)

Metal frame with elastic straps. Flexible, cold foamed polyurethane. Velveteen resin bonded cover. Polyurethane seat cushion.

CHAIRS AND SMALL ARMCHAIR CPO3-CPO4 SEAT Internal structure is a solid firwood (Picea abies) frame and chipboard, with elastic straps. Padding in variable density high-resistance foam polyurethane. Light velvet cover.