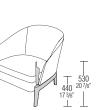

## Molteni&C

SMALL ARMCHAIRS

BENCH

SMALL SOFA

660 26"

470 18 1/2

armchair

CP02