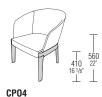

CP03

CSB2

W 620 D 620 H 940

W 24 3/8" D 24 3/8" H 37"

small armchair W 700 D 790 H 710 W 27 1/2" D 31 1/8" H 28"

660 26"

470 18 1/2

bench W 1400 D 450 H 370 W 55 1/8" D 17 3/4" H 14 5/8"