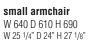

CP03

CSB2

W 620 D 620 H 940

W 24 3/8" D 24 3/8" H 37"

small armchair W 700 D 790 H 710 W 27 1/2" D 31 1/8" H 28"

660 26"

470 18 1/2

bench W 1400 D 450 H 370 W 55 1/8" D 17 3/4" H 14 5/8"