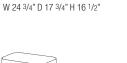

### DIMENSIONS

chair W 540 D 620 H 840 W 21 1/4" D 24 3/8" H 33 1/8"

armchair W 720 D 810 H 1050 W 28 3/8" D 31 7/8" H 41 3/8"

small sofa W 1500 D 790 H 700 - W 59" D 31 1/8" H 27 1/2"

W 630 D 450 H 420

pouf