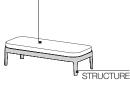

### BENCH SEAT

Internal structure is a solid firwood (Picea abies) frame and chipboard, with elastic straps. Padding in variable density high-resistance foam polyurethane. Light velvet cover.

SEAT CUSHIONS (SMALL SOFA-ARMCHAIR) Shaped polyurethane and polyester fibre insert. 100% cotton cover.

CP03

CSB2

W 620 D 620 H 940

W 24 3/8" D 24 3/8" H 37"

small armchair W 700 D 790 H 710 W 27 1/2" D 31 1/8" H 28"

660 26"

470 18 1/2

bench W 1400 D 450 H 370 W 55 1/8" D 17 3/4" H 14 5/8"