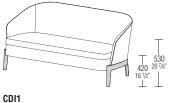

### DIMENSIONS

chair W 540 D 620 H 840 W 21 1/4" D 24 3/8" H 33 1/8"

armchair W 720 D 810 H 1050 W 28 3/8" D 31 7/8" H 41 3/8"

small sofa W 1500 D 790 H 700 - W 59" D 31 1/8" H 27 1/2"

W 630 D 450 H 420

pouf