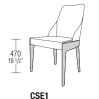

### DIMENSIONS

chair W 540 D 620 H 840 W 21 1/4" D 24 3/8" H 33 1/8"

armchair W 720 D 810 H 1050 W 28 3/8" D 31 7/8" H 41 3/8"

small sofa W 1500 D 790 H 700 - W 59" D 31 1/8" H 27 1/2"

W 630 D 450 H 420

pouf