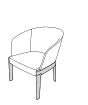

#### ARMCHAIRS SEAT (CPO1-CPO2)

Metal frame with elastic straps. Flexible, cold foamed polyurethane. Velveteen resin bonded cover. Polyurethane seat cushion.

CHAIRS AND SMALL ARMCHAIR CPO3-CPO4 SEAT Internal structure is a solid firwood (Picea abies) frame and chipboard, with elastic straps. Padding in variable density high-resistance foam polyurethane. Light velvet cover.

### DIMENSIONS

chair W 540 D 620 H 840 W 21 1/4" D 24 3/8" H 33 1/8"

armchair W 720 D 810 H 1050 W 28 3/8" D 31 7/8" H 41 3/8"

small sofa W 1500 D 790 H 700 - W 59" D 31 1/8" H 27 1/2"

W 630 D 450 H 420

pouf