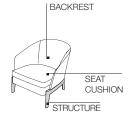

### **TECHNICAL INFORMATION**

STRUCTURE In solid wood stained. Feet in plastic non slip material.

#### ARMCHAIRS SEAT (CPO1-CPO2)

Metal frame with elastic straps. Flexible, cold foamed polyurethane. Velveteen resin bonded cover. Polyurethane seat cushion.

CHAIRS AND SMALL ARMCHAIR CPO3-CPO4 SEAT Internal structure is a solid firwood (Picea abies) frame and chipboard, with elastic straps. Padding in variable density high-resistance foam polyurethane. Light velvet cover.

POUF SEAT

Internal structure is a chipboard. Padding in variable density high-resistance foam polyurethane. Light velvet cover.

BACKREST (ARMCHAIRS-CHAIRS-SMALL SOFA) Internal structure in Polimex (composite polyester/polyurethane material) covered with density high-resistance foam polyurethane. Light velvet cover.

### BENCH SEAT

Internal structure is a solid firwood (Picea abies) frame and chipboard, with elastic straps. Padding in variable density high-resistance foam polyurethane. Light velvet cover.

SEAT CUSHIONS (SMALL SOFA-ARMCHAIR) Shaped polyurethane and polyester fibre insert. 100% cotton cover.