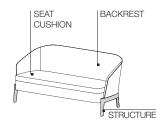

POUF SEAT

Internal structure is a chipboard. Padding in variable density high-resistance foam polyurethane. Light velvet cover.

BACKREST (ARMCHAIRS-CHAIRS-SMALL SOFA) Internal structure in Polimex (composite polyester/polyurethane material) covered with density high-resistance foam polyurethane. Light velvet cover.

### BENCH SEAT

Internal structure is a solid firwood (Picea abies) frame and chipboard, with elastic straps. Padding in variable density high-resistance foam polyurethane. Light velvet cover.

SEAT CUSHIONS (SMALL SOFA-ARMCHAIR) Shaped polyurethane and polyester fibre insert. 100% cotton cover.

### DIMENSIONS

chair W 540 D 620 H 840 W 21 1/4" D 24 3/8" H 33 1/8"

armchair W 720 D 810 H 1050 W 28 3/8" D 31 7/8" H 41 3/8"

small sofa W 1500 D 790 H 700 - W 59" D 31 1/8" H 27 1/2"

W 630 D 450 H 420

pouf