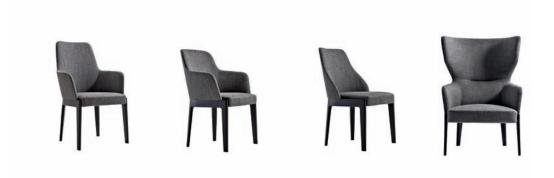

CHELSEA — RODOLFO DORDONI 2014

The Chelsea chairs, like the armchair from the same product family, carry che essence of contemporary design and the memory of tradition. Their personality reaches toward the future, which brings with it the certainty of experience. The strong mark of the solid wood structure balances the fluid lines of the backrests blending ergonomics and elegance to create comfortable chairs. The value of handcraftsmanship is expressed in the masterful use of high quality raw materials: wood, fabric and leather. Details were designed and applied with passion and care, which underscores the versatile nature and appeal of these pieces.