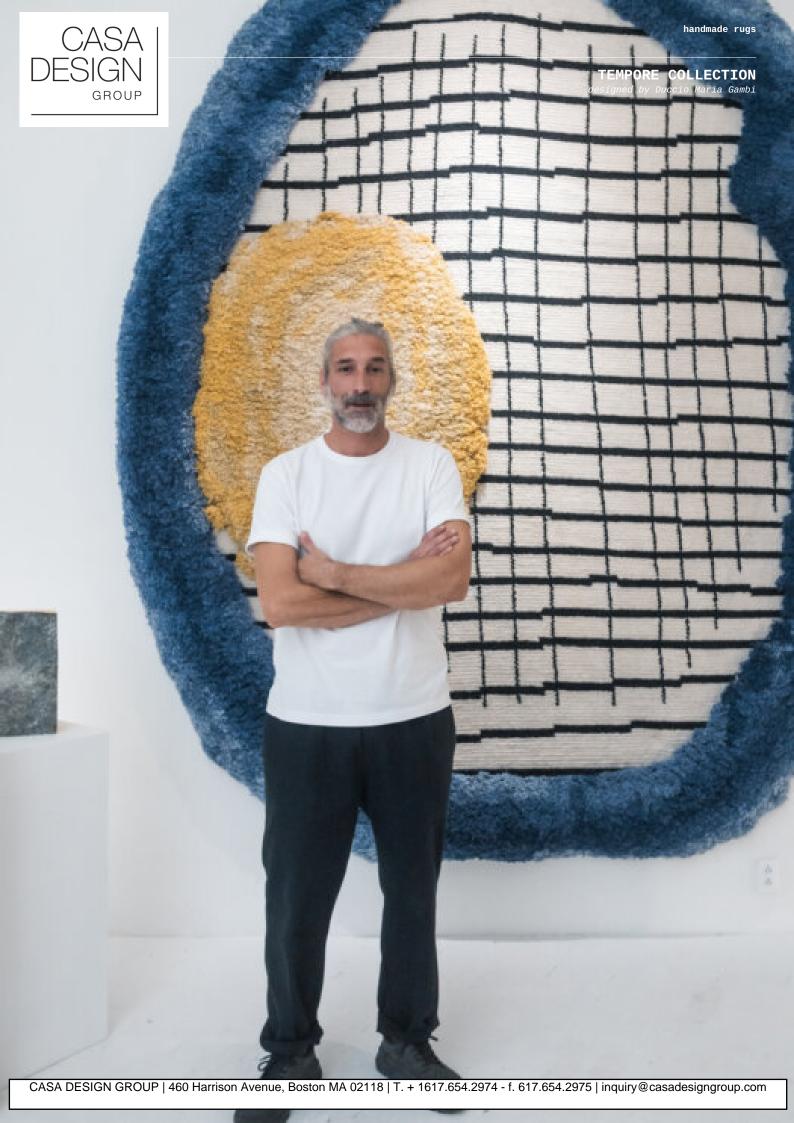

# **TEMPORE COLLECTION**

designed by Duccio Maria Gambi

#### **TEMPORE COLLECTION**

designed by Duccio Maria Gambi

#### **MODEL**

Cumulo

#### **COLOR**

standard

#### **DIMENSIONS**

230 x 300 cm cm

### **MATERIALS**

100% wool