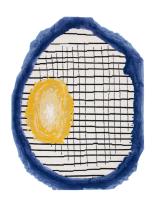

# **TEMPORE COLLECTION**

designed by Duccio Maria Gambi

#### **TEMPORE COLLECTION**

designed by Duccio Maria Gambi

#### **MODEL**

Cumulo

#### **COLOR**

standard

#### **DIMENSIONS**

230 x 300 cm cm

### **MATERIALS**

100% wool