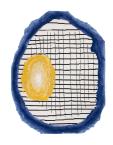

#### **MODEL**

Cumulo

#### **COLOR**

standard

#### **DIMENSIONS**

230 x 300 cm cm

### **MATERIALS**

100% wool