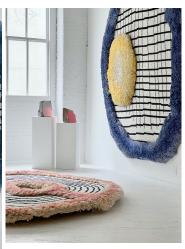

#### **MODEL**

Cumulo

#### **COLOR**

standard

#### **DIMENSIONS**

230 x 300 cm cm

### **MATERIALS**

100% wool

## **CUSTOMIZATION**

Customizable in size