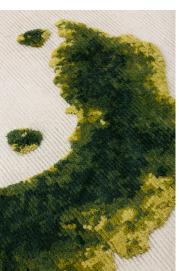

#### **MODEL**

Lapse 1

#### **COLOR**

standard

#### **DIMENSIONS**

230x300 cm cm

## **MATERIALS**

100% wool