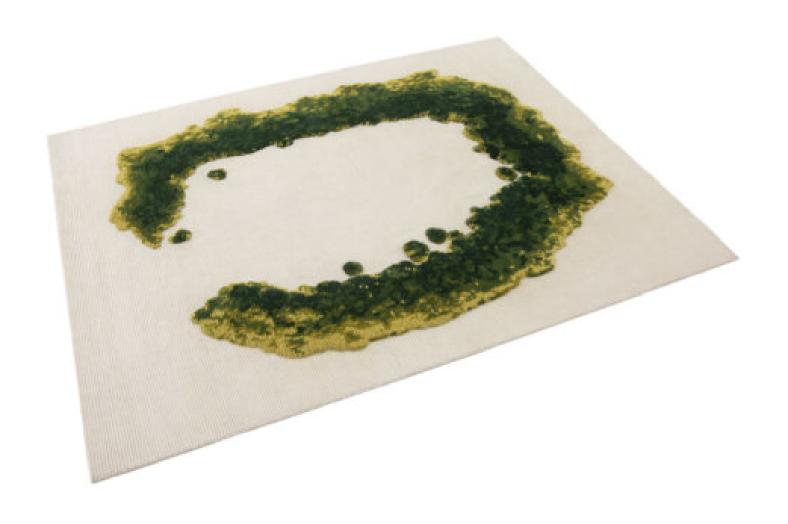

## **TEMPORE COLLECTION**

designed by Duccio Maria Gambi

#### **TEMPORE COLLECTION**

designed by Duccio Maria Gambi

#### **MODEL**

Lapse 1

#### **COLOR**

standard

#### **DIMENSIONS**

230x300 cm cm

## **MATERIALS**

100% wool