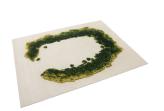

#### **MODEL**

Lapse 1

#### **COLOR**

standard

#### **DIMENSIONS**

230x300 cm cm

## **MATERIALS**

100% wool