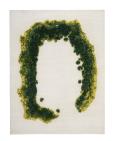

#### **MODEL**

Lapse 1

#### **COLOR**

standard

#### **DIMENSIONS**

230x300 cm cm

## **MATERIALS**

100% wool