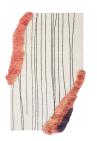

#### MODEL

Memoriae

### COLOR

standard

#### DIMENSIONS

190x300 cm cm

### MATERIALS

100% wool

## QUALITY

oldie

## CUSTOMIZATION

Customizable in size