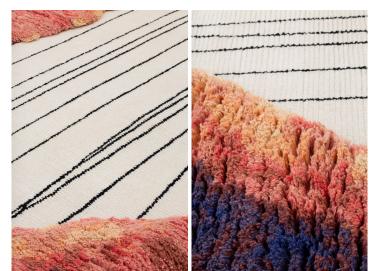

#### MODEL

Memoriae

### COLOR

standard

#### DIMENSIONS

190x300 cm cm

### MATERIALS

100% wool

## QUALITY

oldie

## CUSTOMIZATION

Customizable in size