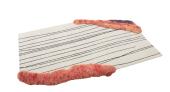

#### MODEL

Memoriae

### COLOR

standard

#### DIMENSIONS

190x300 cm cm

### MATERIALS

100% wool

## QUALITY

oldie

## CUSTOMIZATION

Customizable in size