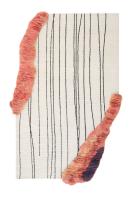

#### MODEL

Memoriae

### COLOR

standard

#### DIMENSIONS

190x300 cm cm

### MATERIALS

100% wool

## QUALITY

oldie

## CUSTOMIZATION

Customizable in size