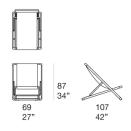

## design : Espen Øino

Foldable deck chair.

The Capri series also includes a foldable director's chair.

**Structure:** extruded aluminium, molded aluminium joints, stainless steel AISI 316 support. The whole structure is gloss-varnished (reference colours: Mano Lucida wood sample collection). Details and spacers in molded plastic material. **Upholstery:** removable and available in the outdoor fabrics in the collection.