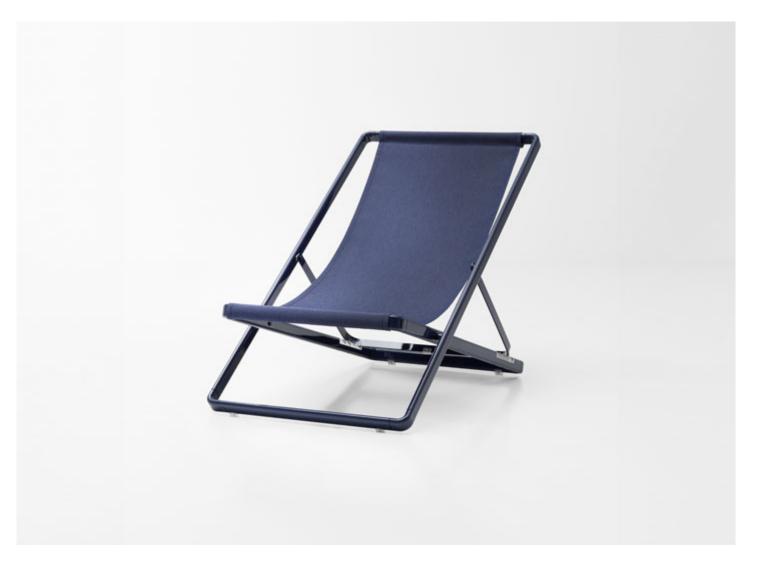

## design : Espen Øino

Foldable deck chair.

The Capri series also includes a foldable director's chair.

**Structure:** extruded aluminium, molded aluminium joints, stainless steel AISI 316 support. The whole structure is gloss-varnished (reference colours: Mano Lucida wood sample collection). Details and spacers in molded plastic material. **Upholstery:** removable and available in the outdoor fabrics in the collection.