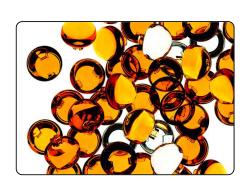

#### Description

Wall lamp with reflected and diffused light. Acid-etched finish blown glass internal diffuser, external diffuser consisting of polycarbonate arches secured to a chromed metal mount and PMMA spheres. Wall mounting plate and fitting, housing the lighting technology part, made of aluminium color epoxy powder coated die cast zamak.

Materials polymethylmethacrylate, blown glass and chromed metal

Colors transparent, golden yellow

**Brightness light** diffused light