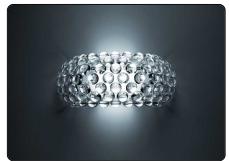

#### Description

Wall lamp with reflected and diffused light. Acid-etched finish blown glass internal diffuser, external diffuser consisting of polycarbonate arches secured to a chromed metal mount and PMMA spheres. Wall mounting plate and fitting, housing the lighting technology part, made of aluminium color epoxy powder coated die cast zamak.

Materials polymethylmethacrylate, blown glass and chromed metal

Colors transparent, golden yellow

**Brightness light** diffused light