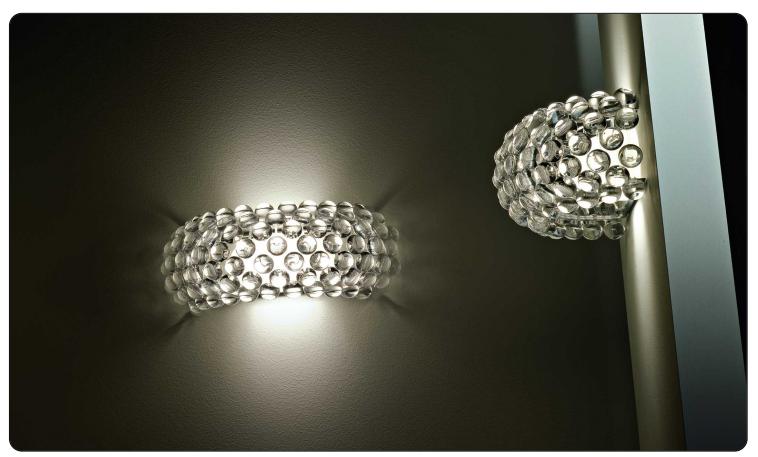

#### Description

Wall lamp with reflected and diffused light. Acid-etched finish blown glass internal diffuser, external diffuser consisting of polycarbonate arches secured to a chromed metal mount and PMMA spheres. Wall mounting plate and fitting, housing the lighting technology part, made of aluminium color epoxy powder coated die cast zamak.

Materials polymethylmethacrylate, blown glass and chromed metal

Colors transparent, golden yellow

**Brightness light** diffused light