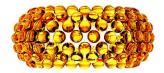

#### Description

Wall lamp with reflected and diffused light. Acid-etched finish blown glass internal diffuser, external diffuser consisting of polycarbonate arches secured to a chromed metal mount and PMMA spheres. Wall mounting plate and fitting, housing the lighting technology part, made of aluminium color epoxy powder coated die cast zamak.

Materials polymethylmethacrylate, blown glass and chromed metal

Colors transparent, golden yellow

**Brightness light** diffused light