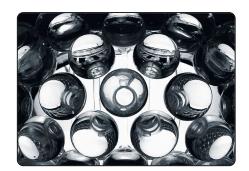

#### Description

Wall lamp with reflected and diffused light. Acid-etched finish blown glass internal diffuser, external diffuser consisting of polycarbonate arches secured to a chromed metal mount and PMMA spheres. Wall mounting plate and fitting, housing the lighting technology part, made of aluminium color epoxy powder coated die cast zamak.

Materials polymethylmethacrylate, blown glass and chromed metal

Colors transparent, golden yellow

**Brightness light** diffused light