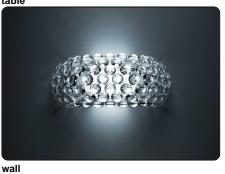

# Caboche, wall design Patricia Urquiola + Eliana Gerotto 2005

value and functionality.

#### Description

Wall lamp with reflected and diffused light. Acid-etched finish blown glass internal diffuser, external diffuser consisting of polycarbonate arches secured to a chromed metal mount and PMMA spheres. Wall mounting plate and fitting, housing the lighting technology part, made of aluminium color epoxy powder coated die cast zamak.

Materials polymethylmethacrylate, blown glass and chromed metal

Colors transparent, golden yellow

**Brightness light** diffused light