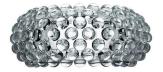

#### Description

Wall lamp with reflected and diffused light. Acid-etched finish blown glass internal diffuser, external diffuser consisting of polycarbonate arches secured to a chromed metal mount and PMMA spheres. Wall mounting plate and fitting, housing the lighting technology part, made of aluminium color epoxy powder coated die cast zamak.

Materials polymethylmethacrylate, blown glass and chromed metal

Colors transparent, golden yellow

**Brightness light** diffused light