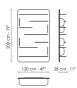

## Data sheet

Blabla Width: 120cm Depth: 28cm Height: 200cm Blabla mirror Width: 80cm Depth: 28cm Height: 200cm