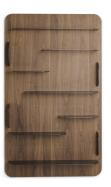

## Blabla, Blabla mirror

Designer: Marconato and Zappa

The Blabla collection consists of two different functional units, a bookcase panel and a mirror panel, which when paired together create a system of elements that can be individually positioned or combined in an elegant composition. The distinguishing feature of the Blabla bookcase and mirror is the rounded profile of the shelves and side support panel, as well as the

interruption and discontinuity of the shelves. The Blabla collection consists of a thick Canaletto walnut panel, contrasting with slender metal shelves; the bookcase is wall-hung or floor-standing and comes with shelves of various lengths.