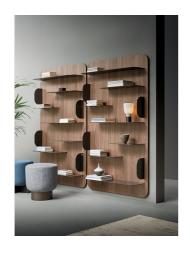

## Blabla, Blabla mirror

Designer: Marconato and Zappa

The Blabla collection consists of two different functional units, a bookcase panel and a mirror panel, which when paired together create a system of elements that can be individually positioned or combined in an elegant composition. The distinguishing feature of the Blabla bookcase and mirror is the rounded profile of the shelves and side support panel, as well as the

interruption and discontinuity of the shelves. The Blabla collection consists of a thick Canaletto walnut panel, contrasting with slender metal shelves; the bookcase is wall-hung or floor-standing and comes with shelves of various lengths.