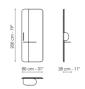

## Data sheet

Blabla Width: 120cm Depth: 28cm Height: 200cm Blabla mirror Width: 80cm Depth: 28cm Height: 200cm