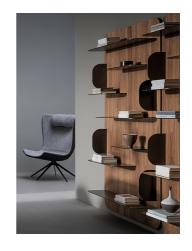

## Blabla, Blabla mirror

Designer: Marconato and Zappa

The Blabla collection consists of two different functional units, a bookcase panel and a mirror panel, which when paired together create a system of elements that can be individually positioned or combined in an elegant composition. The distinguishing feature of the Blabla bookcase and mirror is the rounded profile of the shelves and side support panel, as well as the

interruption and discontinuity of the shelves. The Blabla collection consists of a thick Canaletto walnut panel, contrasting with slender metal shelves; the bookcase is wall-hung or floor-standing and comes with shelves of various lengths.