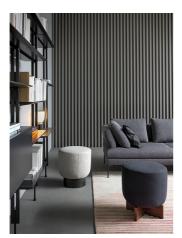

# Belt & Cross

Designer: Alain Gilles

The padded top section is the same in both Belt and Cross, with no straight lines but only curved surfaces that gently complement each other, gracefully floating on their base. They are distinguished by their bases, which give each of them a distinct personality: the Belt pouf's round metal base plays with the concept of stability, while Cross' cross-shaped wooden

base is the detail that makes this accessory immediately recognisable. While their similarities make them ideal for pairing together, like two members of the same family with opposing personalities that complement each other, it is their differences and the variety of possible combinations that create a dynamic, lively and constantly changing environment.