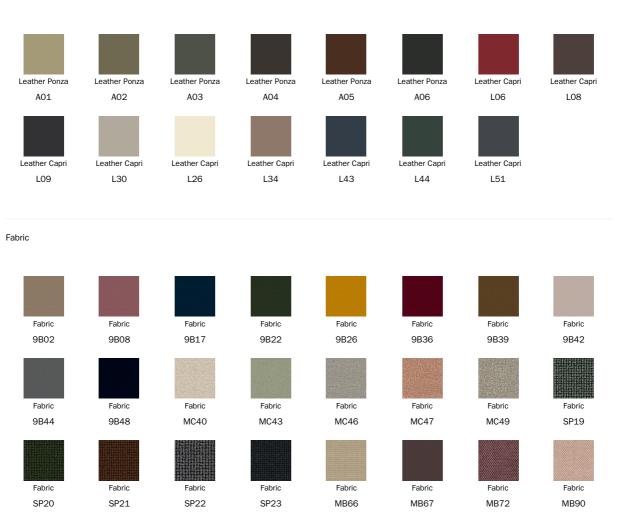

#### Cover

Leather

|        |        |        |        |        |                 |        | _      |
|--------|--------|--------|--------|--------|-----------------|--------|--------|
|        |        |        |        |        |                 |        |        |
|        |        |        |        |        |                 |        |        |
| Fabric | Fabric | Fabric | Fabric | Fabric | Fabric          | Fabric | Fabric |
| MB91   | MB92   | SP01   | SP04   | SP05   | SP06            | SP07   | MA02   |
|        |        |        |        |        |                 |        |        |
|        |        |        |        |        |                 |        |        |
|        |        |        |        |        |                 |        |        |
| Fabric | Fabric | Fabric | Fabric | Fabric | Fabric          | Fabric | Fabric |
| MA04   | MA07   | MA09   | MA11   | MA20   | MA22            | MC39   | MC60   |
|        |        |        |        |        |                 |        |        |
|        |        |        |        |        |                 |        |        |
|        |        |        |        |        |                 |        |        |
| Fabric | Fabric | Fabric | Fabric | Fabric | Fabric          | Fabric | Fabric |
| MC61   | MC62   | MC67   | MC69   | MC76   | MC81            | MC83   | MC85   |
|        |        |        |        |        |                 |        |        |
|        |        |        |        |        |                 |        |        |
| Fabric | Fabric | Fabric | Fabric | Fabric | Fabric          | Fabric | Fabric |
| MD30   | MD31   | MD32   | MD34   | MD35   | MD37            | MD39   | MD41   |
|        |        |        |        |        |                 |        |        |
|        |        |        |        |        |                 |        |        |
|        |        |        |        |        |                 |        |        |
| Fabric | Fabric | Fabric | Fabric | Fabric | Fabric          | Fabric | Fabric |
| MD44   | MD45   | MD47   | MD48   | SP31   | SP33            | SP34   | SP36   |
|        |        |        |        |        | Training stores |        |        |
|        |        |        |        |        |                 |        |        |
|        |        |        |        |        |                 |        |        |
| Fabric | Fabric | Fabric | Fabric | Fabric | Fabric          |        |        |
| SP38   | SP45   | SP48   | SP50   | SP51   | SP52            |        |        |
|        |        |        |        |        |                 |        |        |

## Base - Cross

Wood

The samples above represent the complete range of materials and finishes available for this product (regardless of the top shape or size, in the case of tables). Fabrics, eco-leather, leather and emery leather shown in this website are a selection. Colors and finishes are approximate and may slightly differ from actual ones. Please visit Bonaldo dealers to see the complete sample collection and get further details about our products.