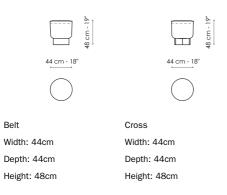

# Belt & Cross

Designer: Alain Gilles

The padded top section is the same in both Belt and Cross, with no straight lines but only curved surfaces that gently complement each other, gracefully floating on their base. They are distinguished by their bases, which give each of them a distinct personality: the Belt pouf's round metal base plays with the concept of stability, while Cross' cross-shaped wooden

base is the detail that makes this accessory immediately recognisable. While their similarities make them ideal for pairing together, like two members of the same family with opposing personalities that complement each other, it is their differences and the variety of possible combinations that create a dynamic, lively and constantly changing environment.