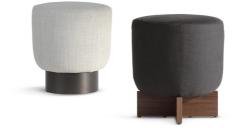

# Belt & Cross

Designer: Alain Gilles

The padded top section is the same in both Belt and Cross, with no straight lines but only curved surfaces that gently complement each other, gracefully floating on their base. They are distinguished by their bases, which give each of them a distinct personality: the Belt pouf's round metal base plays with the concept of stability, while Cross' cross-shaped wooden

base is the detail that makes this accessory immediately recognisable. While their similarities make them ideal for pairing together, like two members of the same family with opposing personalities that complement each other, it is their differences and the variety of possible combinations that create a dynamic, lively and constantly changing environment.