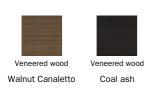

## Base - Cross

Wood

The samples above represent the complete range of materials and finishes available for this product (regardless of the top shape or size, in the case of tables). Fabrics, eco-leather, leather and emery leather shown in this website are a selection. Colors and finishes are approximate and may slightly differ from actual ones. Please visit Bonaldo dealers to see the complete sample collection and get further details about our products.