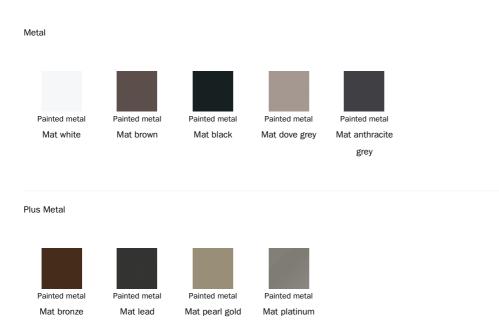

|        |        |
|        |        |        |        |        |                 |        |        |
| Fabric | Fabric | Fabric | Fabric | Fabric | Fabric          | Fabric | Fabric |
| MD44   | MD45   | MD47   | MD48   | SP31   | SP33            | SP34   | SP36   |
|        |        |        |        |        | Training stores |        |        |
|        |        |        |        |        |                 |        |        |
|        |        |        |        |        |                 |        |        |
| Fabric | Fabric | Fabric | Fabric | Fabric | Fabric          |        |        |
| SP38   | SP45   | SP48   | SP50   | SP51   | SP52            |        |        |
|        |        |        |        |        |                 |        |        |

## Base - Belt





## Base - Cross

Wood



The samples above represent the complete range of materials and finishes available for this product (regardless of the top shape or size, in the case of tables). Fabrics, eco-leather, leather and emery leather shown in this website are a selection. Colors and finishes are approximate and may slightly differ from actual ones. Please visit Bonaldo dealers to see the complete sample collection and get further details about our products.