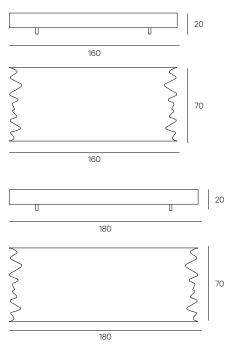

Cm 30x60x51h Cm 40x60x35h

BE-MINE XL Cm 160x70x20h Cm 180x70x20h

## Be Mine XL

## TECHNICAL DRAWINGS

Avoid leaving household liquids (oil, red wine, vinegar, etc.) on the surface. In particular, products that contain citric acid (present for example in fruit, citrus fruit and tomatoes) act on contact with the treated surface, removing its original sheen. Always clean stains while they are still fresh. For routine maintenance use a microfiber cloth and water. Do not use products containing acids, limescale removing substances or alcohol.