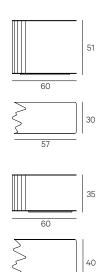

STRUCTURE Mullion in sandcasting brass top plate 0,5 cm thick.

FINISHES Sandcasting brass with top in shine brass or silver finish with top in finish shine Silver

460 Harrison Ave Boston MA 02118 | T617-654-2974 | casadesigngroup.com

Cm 30x60x51h Cm 40x60x35h

BE-MINE XL Cm 160x70x20h Cm 180x70x20h

## TECHNICAL DRAWINGS

## Be Mine XL



## TECHNICAL DRAWINGS





Avoid leaving household liquids (oil, red wine, vinegar, etc.) on the surface. In particular, products that contain citric acid (present for example in fruit, citrus fruit and tomatoes) act on contact with the treated surface, removing its original sheen. Always clean stains while they are still fresh. For routine maintenance use a microfiber cloth and water. Do not use products containing acids, limescale removing substances or alcohol.

58