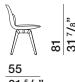

#### **DIMENSIONS**

When ordering, specify in this sequence: 1- Type of base and finish 2- Seat shell cover 3- Backrest shell cover

## Molteni & C

chair BSE1

wood base

BSE2 base aluminium die-cast

BSE3 base pipe metal

3-3

18<sup>7</sup>/8" 21 <sup>5</sup>/<sub>8</sub>"

BSB1