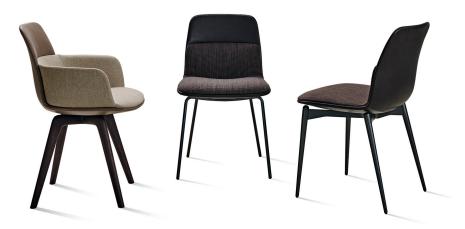

## BARBICAN — RODOLFO DORDONI 2018

**1**-3

"Barbican" is a complete programme of chairs with essential lines, a combination of aesthetics, tradition and modernity. Carefully studied details and delicate but clear lines convey the impact of captivating charm, and evoke strong feelings about this project with a decisively contemporary look. The surprising aesthetic balance between the different bases and seats in two configurations, with or without armrests, emerges from the reduction of all superfluous elements and the proportioned construction of individual components. Structural elements give the volumes an image of lightness and sobriety. Care of materials and attention to detail in these chairs have redesigned the proportions elegantly. Harmonious proportions, materials and refined processes, attention to detail, individual elements in this project contribute to creating a calibrated blend of lines and volumes. Sophisticated in their simplicity, this series of chairs marks the return to a traditional design language that blends aesthetic quality and emotional comfort.