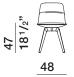

#### **DIMENSIONS**

When ordering, specify in this sequence: 1- Type of base and finish 2- Seat shell cover 3- Backrest shell cover

## Molteni & C

chair BSE1

wood base

BSE2 base aluminium die-cast

BSE3 base pipe metal

3-3

18<sup>7</sup>/8" 21 <sup>5</sup>/<sub>8</sub>"

BSB1