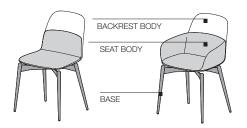

#### BACKREST BODY STRUCTURE

Compact polyurethane with polyurethane infill.

Cover in cotton/polyester fibre.

#### SEAT BODY STRUCTURE (CHAIR AND CHAIR WITH ARMRESTS)

Compact moulded polyurethane, with flexible cold-moulded polyurethane foam.

Cover in cotton/polyester fibre.

#### **BASES**

Laser cut, welded and painted steel. Feet tips in non-slip plastic.

Solid ash wood stained in the Molteni range colours. Feet tips in non-slip plastic.

Die-cast aluminium elements assembled with thermosetting resins. Feet tips in non-slip plastic.