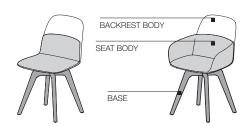

#### BACKREST BODY STRUCTURE

Compact polyurethane with polyurethane infill.

Cover in cotton/polyester fibre.

#### SEAT BODY STRUCTURE (CHAIR AND CHAIR WITH ARMRESTS)

Compact moulded polyurethane, with flexible cold-moulded polyurethane foam.

Cover in cotton/polyester fibre.

#### **BASES**

Laser cut, welded and painted steel. Feet tips in non-slip plastic.

Solid ash wood stained in the Molteni range colours. Feet tips in non-slip plastic.

Die-cast aluminium elements assembled with thermosetting resins. Feet tips in non-slip plastic.