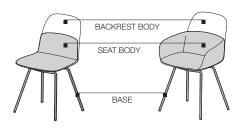

#### BACKREST BODY STRUCTURE

Compact polyurethane with polyurethane infill.

Cover in cotton/polyester fibre.

#### SEAT BODY STRUCTURE (CHAIR AND CHAIR WITH ARMRESTS)

Compact moulded polyurethane, with flexible cold-moulded polyurethane foam.

Cover in cotton/polyester fibre.

#### **BASES**

Laser cut, welded and painted steel. Feet tips in non-slip plastic.

Solid ash wood stained in the Molteni range colours. Feet tips in non-slip plastic.

Die-cast aluminium elements assembled with thermosetting resins. Feet tips in non-slip plastic.