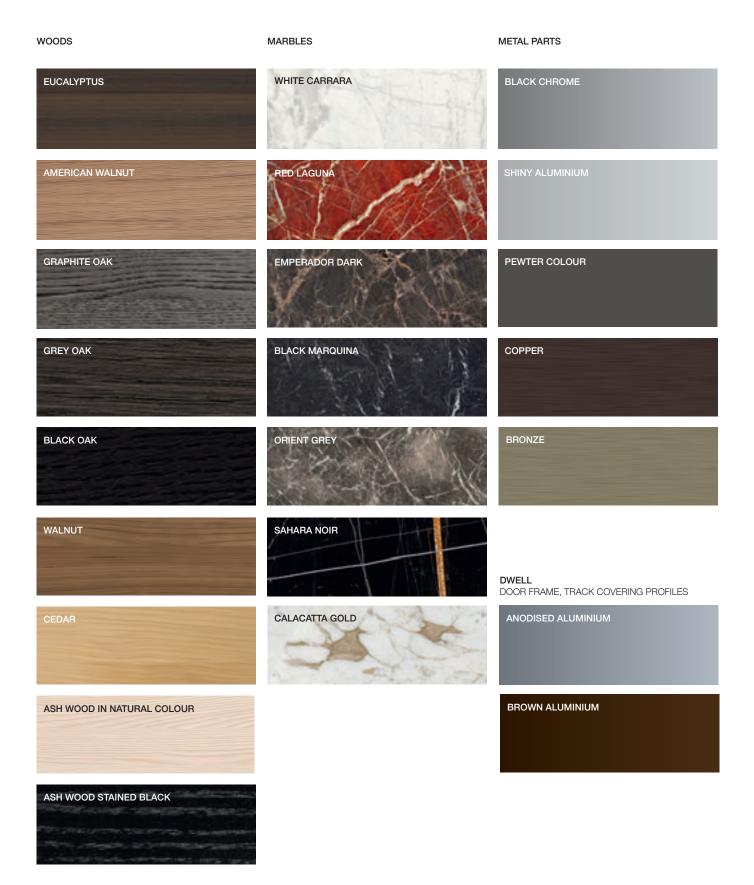

#### WOOD BASE FINISHES

Solid wood stained:

eucalyptus - grey oak - graphite oak - black oak - walnut

#### **BASE FINISHES**

Die cast aluminium, painted pewter colour - Metal pipe, painted pewter colour

#### **BASES**

Laser cut, welded and painted steel. Feet tips in non-slip plastic.

Solid ash wood stained in the Molteni range colours. Feet tips in non-slip plastic.

Die-cast aluminium elements assembled with thermosetting resins. Feet tips in non-slip plastic.