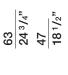

#### **DIMENSIONS**

When ordering, specify in this sequence: 1- Type of base and finish 2- Seat shell cover 3- Backrest shell cover

## Molteni & C

chair BSE1

wood base

BSE2 base aluminium die-cast

BSE3 base pipe metal

3-3

18<sup>7</sup>/8" 21 <sup>5</sup>/<sub>8</sub>"

BSB1