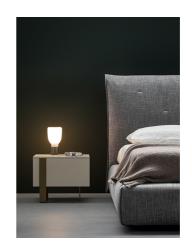

## **Antibes**

Designer: Elle Lab

Antibes is a storage system designed for the bedroom area that draws inspiration from the traditional shapes of dressers and bedside tables and then deviates from them, taking the geometry of the designs to an extreme. The asymmetrical metal base supporting the lacquered wooden structure adds a distinctive original and modern touch. On one side of the element the base runs vertically along the entire front section of the dresser or

bedside table until it touches the ground; on the other side, it becomes slender and thin, as though wishing to disappear from view. The elements in the Antibes collection are available in three different colour combinations: sand lacquered wooden frame and taupe-coloured metal base, rope lacquered wooden frame and bronze finish metal base, mud lacquered wooden frame and lead finish metal base.