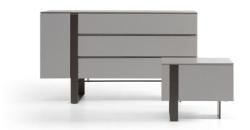

## **Antibes**

Designer: Elle Lab

Antibes is a storage system designed for the bedroom area that draws inspiration from the traditional shapes of dressers and bedside tables and then deviates from them, taking the geometry of the designs to an extreme. The asymmetrical metal base supporting the lacquered wooden structure adds a distinctive original and modern touch. On one side of the element the base runs vertically along the entire front section of the dresser or

bedside table until it touches the ground; on the other side, it becomes slender and thin, as though wishing to disappear from view. The elements in the Antibes collection are available in three different colour combinations: sand lacquered wooden frame and taupe-coloured metal base, rope lacquered wooden frame and bronze finish metal base, mud lacquered wooden frame and lead finish metal base.