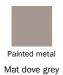

bedside table until it touches the ground; on the other side, it becomes slender and thin, as though wishing to disappear from view. The elements in the Antibes collection are available in three different colour combinations: sand lacquered wooden frame and taupe-coloured metal base, rope lacquered wooden frame and bronze finish metal base, mud lacquered wooden frame and lead finish metal base.