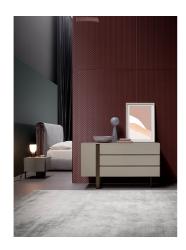

## **Antibes**

Designer: Elle Lab

Antibes is a storage system designed for the bedroom area that draws inspiration from the traditional shapes of dressers and bedside tables and then deviates from them, taking the geometry of the designs to an extreme. The asymmetrical metal base supporting the lacquered wooden structure adds a distinctive original and modern touch. On one side of the element the base runs vertically along the entire front section of the dresser or

bedside table until it touches the ground; on the other side, it becomes slender and thin, as though wishing to disappear from view. The elements in the Antibes collection are available in three different colour combinations: sand lacquered wooden frame and taupe-coloured metal base, rope lacquered wooden frame and bronze finish metal base, mud lacquered wooden frame and lead finish metal base.