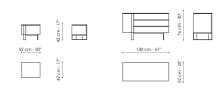

## Data sheet

Bedside table with one drawer Drawer chest

Width: 52cm Width: 130cm

Depth: 42cm Depth: 52cm

Height: 42cm Height: 76cm