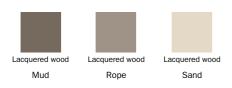

bedside table until it touches the ground; on the other side, it becomes slender and thin, as though wishing to disappear from view. The elements in the Antibes collection are available in three different colour combinations: sand lacquered wooden frame and taupe-coloured metal base, rope lacquered wooden frame and bronze finish metal base, mud lacquered wooden frame and lead finish metal base.