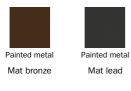

bedside table until it touches the ground; on the other side, it becomes slender and thin, as though wishing to disappear from view. The elements in the Antibes collection are available in three different colour combinations: sand lacquered wooden frame and taupe-coloured metal base, rope lacquered wooden frame and bronze finish metal base, mud lacquered wooden frame and lead finish metal base.