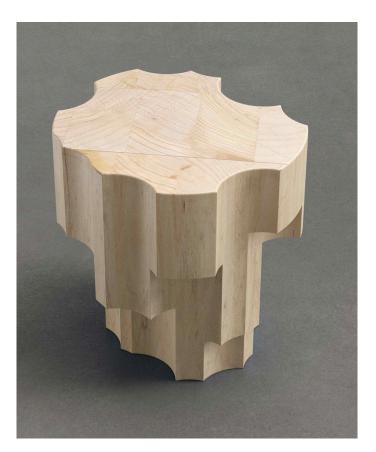

## Product Type Side Table

Sculpture and functionality come together to rediscover the rich Mexican artisan heritage through innovative means and languages. Meticulous craftsmanship leaves marks and trajectories in the flat and pristine surfaces, while the senses are attracted by the recovery of natural materials and the unprecedented sensory contrasts that derive from them. Inspired by pre-Hispanic altars, these low tables, which are declinable in a wide range of finishes: ceramic, concrete and cedar wood, mark the first collaboration between Tacchini and EWE Studio, a project in which tradition is reflected in design to forge ideas that have substance and meaning. Available in wood and cement finish

P

Cod. 1ALT50 W 50 D 48 H 50 cm