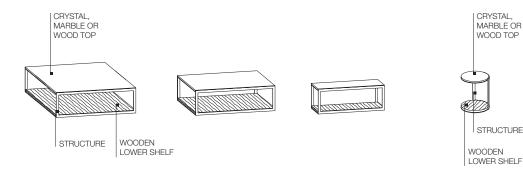

#### **FINISHES**

METALLIC STRUCTURE FINISH glossy antique gold matt pewter colour

LOWER SHELF FINISHES eucalyptus black oak

UPPER SHELF FINISHES smoked glass marble (silver dune, silver wave, green alpine, Sahara noir, calacatta gold) eucalyptus black oak

### **TECHNICAL INFORMATION**

SMALL TABLE STRUCTURE (PAINTED) In steel with feet in non-slip plastic.

WOOD TOPS

Chipboard panel covered with wood veneer.

MARBLE TOP

Marble th 20 mm in the finishes indicated in the price list and specific for the model, with stain resistant and water-repellent treatment.

**CRYSTAL TOP** 

Smoked crystal glass th 10 mm.

DATASHEET

REGISTERED DESIGN

IX.2020

ALISEE— MATTEO NUNZIATI 2020

**3**—

#### Notes

- ▶ The lower shelf can only be in eucalyptus or in black oak.
- ▶ The small tables cannot be stacked and fastened together in adjacent positions.
- ▶ No reductions of any kinds or changes to finishes are available.