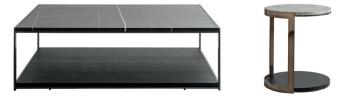

# ALISEE — MATTEO NUNZIATI 2020

**1**-

A complete and perfectly calibrated system of furnishings suitable for all rooms of the home, it surprises with its aesthetic balance and the rigorous proportions of the individual components. The structure of the table creates a rhythm between solids and voids, enhanced by two finishes: pewter colour and glossy antique Gold. The two surfaces enrich the top part in wood, marble, smoked glass, and wood at the bottom. Refined materials and workmanship, attention to detail, for a family of elegant and refined contemporary furnishings.

#### **FINISHES**

METALLIC STRUCTURE FINISH glossy antique gold matt pewter colour

LOWER SHELF FINISHES eucalyptus black oak

UPPER SHELF FINISHES smoked glass marble (silver dune, silver wave, green alpine, Sahara noir, calacatta gold) eucalyptus black oak

### **TECHNICAL INFORMATION**

SMALL TABLE STRUCTURE (PAINTED) In steel with feet in non-slip plastic.

WOOD TOPS

Chipboard panel covered with wood veneer.

MARBLE TOP

Marble th 20 mm in the finishes indicated in the price list and specific for the model, with stain resistant and water-repellent treatment.

**CRYSTAL TOP** 

Smoked crystal glass th 10 mm.

DATASHEET

REGISTERED DESIGN

IX.2020

ALISEE— MATTEO NUNZIATI 2020

**3**—