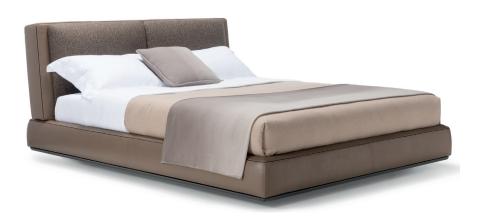

# ALDGATE — RODOLFO DORDONI 2022

1-

Molteni&C broadens its range of beds with a sophisticated and elegant proposal by Rodolfo Dordoni. The cooperation with the Milanese designer has led to Aldgate, a bed conceived as an island devoted to rest and relaxation. Designed as an isolated element, totally autonomous and self-sufficient, able to fit in with all kinds of bedroom furniture, Aldgate presents carefully designed details and soft, delicate and snug lines.

Its heart is a container with rounded edges, upholstered in textiles or in leather and with sartorial finishes, embellished by a surrounding pewter colour frame that incorporates the bed, which can be positioned at different heights, and the rectangular backrest that recalls a monumental access road to the city. That too is rounded and it features two comfy cushions to lean back on. A bench to be placed at the foot of the bed completes the project.