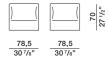

# **DIMENSIONS**

# pair of headboard cushions

ACTQS

81 81 31 7/8" 81

ACT16

ACT18

# Molteni & C

pair of headboard cushions

ACT17

**4**-

pair of headboard cushions

ACT20

bench

CPN1