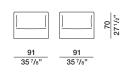

ions in a different finish.

  Aldgate cannot be produced without the headboard cushions.
- ▶ Depth of 210 cm (82 3/4") (inner measurement) is also available on ALT16 ALT17 ALT18 ALT20.
   ▶ Electric slatted bases may be used.
- ► The Aldgate upholstery is sewn with a Grosgrain insert to highlight the bed design.





Molteni & C

3-4

#### bed taking a single slatted base or 2 individual slatted bases









180

# bed taking a single slatted base or 2 individual slatted bases





ALT18





## bed taking a single slatted base or 2 individual slatted bases

ALT20



#### ALTKS



#### DATASHEET

REGISTERED DESIGN



ALDGATE— RODOLFO DORDONI 2022

# **DIMENSIONS**

# pair of headboard cushions

ACTQS



81 81 31 7/8" 81

ACT16

ACT18

# Molteni & C

pair of headboard cushions

ACT17





**4**-

pair of headboard cushions

ACT20







bench

CPN1



DATASHEET

REGISTERED DESIGN