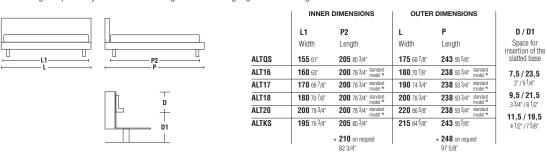

In case of customer slatted base and/or mattress, check the correspondence of the measurements with the standard ones in the price list.

This symbol shows that the product has removable upholstery. Only qualified personnel can remove the upholstery of some of our products. If this information is pertinent, it will be included in the warnings section.

  Aldgate cannot be produced without the headboard cushions.
- ▶ Depth of 210 cm (82 3/4") (inner measurement) is also available on ALT16 ALT17 ALT18 ALT20.
   ▶ Electric slatted bases may be used.
- ► The Aldgate upholstery is sewn with a Grosgrain insert to highlight the bed design.