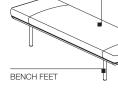

## BENCH TECHNICAL INFORMATION

Medium density fibreboard panel with polyurethane foam padding with high bearing capacity.

Cover in bonded velveteen, cotton and polyester fibre. Painted extruded aluminium lower perimeter profiles.

BENCH FEET

Aluminium with floor slides in non-slip plastic.

REMOVABLE OUTER COVER

(See enclosed label, specific for the cover in question).

AVAILABLE IN FIRE-RESISTANT VERSION TB117 AND BS5852

BENCH TOP

**BENCH** 