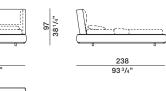

nt

without spacer H 11,5 with spacer (1) H1 9.5 with spacer (2) H2 7,5

DATASHEET

REGISTERED DESIGN



# ALDGATE-RODOLFO DORDONI 2022

# **DIMENSIONS**

#### **Notes**

- ▶ One is the bed (bed surround and headboard) and the other is the headboard cushions. In this way it is possible to customise Aldgate with single-colour coverings or by matching the bed structure with headboard cushions in a different finish.

  Aldgate cannot be produced without the headboard cushions.
- ▶ Depth of 210 cm (82 3/4") (inner measurement) is also available on ALT16 ALT17 ALT18 ALT20.
   ▶ Electric slatted bases may be used.
- ► The Aldgate upholstery is sewn with a Grosgrain insert to highlight the bed design.





Molteni & C

3-4

#### bed taking a single slatted base or 2 individual slatted bases









180

# bed taking a single slatted base or 2 individual slatted bases





ALT18





## bed taking a single slatted base or 2 individual slatted bases

ALT20



#### ALTKS



#### DATASHEET

REGISTERED DESIGN



ALDGATE— RODOLFO DORDONI 2022

# **DIMENSIONS**

# pair of headboard cushions

ACTQS



81 81 31 7/8" 81

ACT16

ACT18

# Molteni & C

pair of headboard cushions

ACT17





**4**-

pair of headboard cushions

ACT20







bench

CPN1



DATASHEET

REGISTERED DESIGN