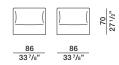

# **DIMENSIONS**

# pair of headboard cushions

ACTQS

81 81 31 7/8" 81

ACT16

ACT18

# Molteni & C

pair of headboard cushions

ACT17

**4**-

pair of headboard cushions

ACT20

bench

CPN1