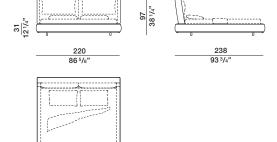

# **DIMENSIONS**

#### bed taking a single slatted base or 2 individual slatted bases

180

# bed taking a single slatted base or 2 individual slatted bases

ALT18