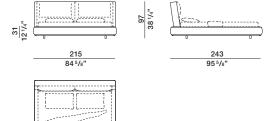

# **DIMENSIONS**

#### bed taking a single slatted base or 2 individual slatted bases

180

## bed taking a single slatted base or 2 individual slatted bases

ALT20