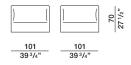

#### bed taking a single slatted base or 2 individual slatted bases

180

# bed taking a single slatted base or 2 individual slatted bases

ALT18

## bed taking a single slatted base or 2 individual slatted bases

ALT20