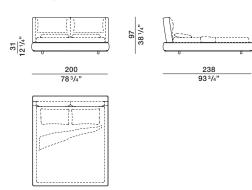

# **DIMENSIONS**

# bed taking a single slatted base or 2 individual slatted bases

ALT18

## bed taking a single slatted base or 2 individual slatted bases

ALT20