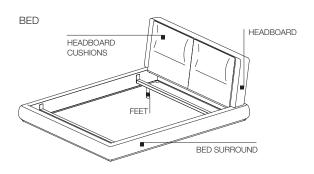

#### BED TECHNICAL INFORMATION

**HEADBOARD** 

Structure in solid spruce (Picea Abies) and medium density fibreboard panels. Polyurethane foam padding with high bearing capacity. Cover in bonded velveteen, cotton and polyester fibre.

HEADBOARD CUSHIONS

Medium density fibreboard panel with polyurethane foam padding with high bearing capacity. Cover in bonded velveteen, cotton and polyester fibre.

BED SURROUND

Frame in medium density fibreboard panel with polyurethane foam padding.

Cover in bonded velveteen, cotton and polyester fibre. Painted extruded aluminium lower perimeter profiles.

FEET

Steel with floor slides in non-slip plastic.

MATTRESS-BASE SPACER

Plastic material.