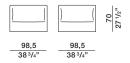

produced without the headboard cushions.
- ▶ Depth of 210 cm (82 3/4") (inner measurement) is also available on ALT16 ALT17 ALT18 ALT20.
   ▶ Electric slatted bases may be used.
- ► The Aldgate upholstery is sewn with a Grosgrain insert to highlight the bed design.





Molteni & C

3-4

#### bed taking a single slatted base or 2 individual slatted bases









180

# bed taking a single slatted base or 2 individual slatted bases





ALT18





## bed taking a single slatted base or 2 individual slatted bases

ALT20



#### ALTKS



#### DATASHEET

REGISTERED DESIGN



ALDGATE— RODOLFO DORDONI 2022

# **DIMENSIONS**

# pair of headboard cushions

ACTQS



81 81 31 7/8" 81

ACT16

ACT18

# Molteni & C

pair of headboard cushions

ACT17





**4**-

pair of headboard cushions

ACT20







bench

CPN1



DATASHEET

REGISTERED DESIGN