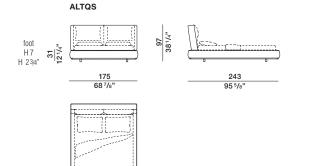

stment

without spacer H 11,5 with spacer (1) H1 9.5 with spacer (2) H2 7,5

DATASHEET

REGISTERED DESIGN



# ALDGATE-RODOLFO DORDONI 2022

# **DIMENSIONS**

#### **Notes**

- ▶ One is the bed (bed surround and headboard) and the other is the headboard cushions. In this way it is possible to customise Aldgate with single-colour coverings or by matching the bed structure with headboard cushions in a different finish.

  Aldgate cannot be produced without the headboard cushions.
- ▶ Depth of 210 cm (82 3/4") (inner measurement) is also available on ALT16 ALT17 ALT18 ALT20.
   ▶ Electric slatted bases may be used.
- ► The Aldgate upholstery is sewn with a Grosgrain insert to highlight the bed design.





Molteni & C

3-4

#### bed taking a single slatted base or 2 individual slatted bases









180

# bed taking a single slatted base or 2 individual slatted bases





ALT18





## bed taking a single slatted base or 2 individual slatted bases

ALT20



#### ALTKS



#### DATASHEET

REGISTERED DESIGN



ALDGATE— RODOLFO DORDONI 2022

# **DIMENSIONS**

# pair of headboard cushions

ACTQS



81 81 31 7/8" 81

ACT16

ACT18

# Molteni & C

pair of headboard cushions

ACT17





**4**-

pair of headboard cushions

ACT20







bench

CPN1



DATASHEET

REGISTERED DESIGN