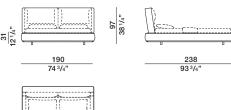

# **DIMENSIONS**

#### bed taking a single slatted base or 2 individual slatted bases

180