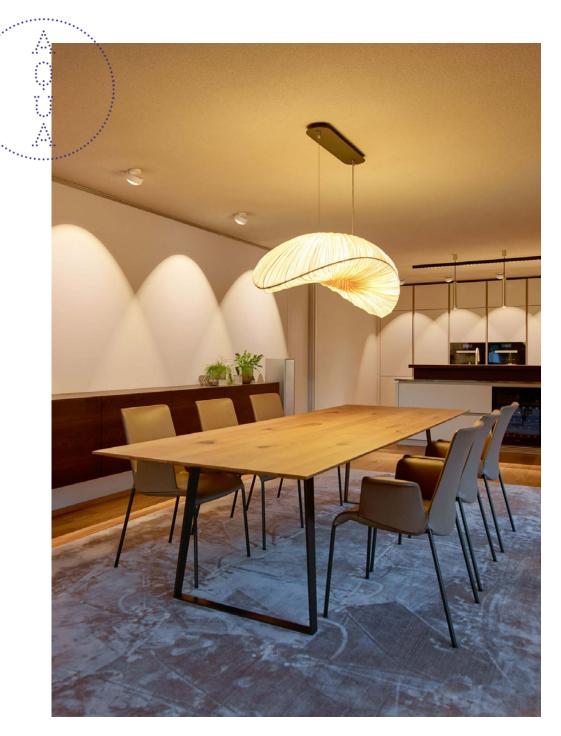

## Liana S. Pendant Light

The Liana S Pendant Light is the perfect addition to a dining room or kitchen. Part of the Orchestra Family, its concave form is inspired by natural shapes found in music, as well as contemporary sculpture and

architecture. The hanging pendant is suspended from a ceiling plate and features a pleated silk skin with delicate lines that radiate out from its central oculus.

| Dimensions | 40x183x61cm / 15.7x72x24                |
|------------|-----------------------------------------|
| Material   | Silk on metal                           |
| Bulb       | E27 / E26 10-12W LED (dimmable)         |
| Voltage    | 240v / 120v                             |
| Weight     | 21kg / 46.3lb                           |
| Package    | 200x68x47cm / 78.7x26.8x18.5", 28.7kg / |
|            | 63.3lb                                  |