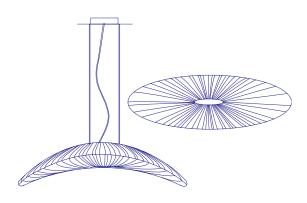

## Liana S. Pendant Light

The Liana S Pendant Light is the perfect addition to a dining room or kitchen. Part of the Orchestra Family, its concave form is inspired by natural shapes found in music, as well as contemporary sculpture and

architecture. The hanging pendant is suspended from a ceiling plate and features a pleated silk skin with delicate lines that radiate out from its central oculus.

| Dimensions | 40x183x61cm / 15.7x72x24                |
|------------|-----------------------------------------|
| Material   | Silk on metal                           |
| Bulb       | E27 / E26 10-12W LED (dimmable)         |
| Voltage    | 240v / 120v                             |
| Weight     | 21kg / 46.3lb                           |
| Package    | 200x68x47cm / 78.7x26.8x18.5", 28.7kg / |
|            | 63.3lb                                  |