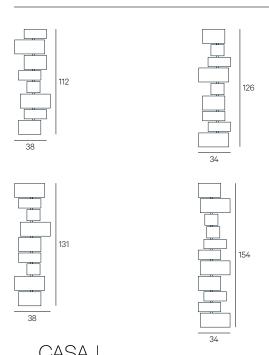

#### **FINISH**

Burnished Platino, White Chrystal, Burnished Titanio, Burnished Brass, White Chrystal, Black Burnished Brass, Silver Patina, White Chrystal, H-Silver Black.

**HENGE** 

Composition h cm 112x38 Composition h cm 126x34 Composition h cm 131x38 Composition h cm 154x34