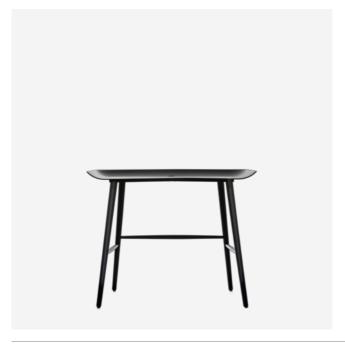

# Woood Desk

#### **MARCEL WANDERS STUDIO**

A personal desk top, a private home office, a sided side table, a fruitbowl for your apples.

## Detailing

Woood can be used as both a desk or a side table. There is a handy cable hole in the top. It is perfect for displaying art or treasured possessions.

#### Colours

Black

### Woood Desk

**Dimensions** 

100cm | 39.4"

0

64cm | 25.2"

Product

width 100cm | 39.4" неіднт 78cm | 30.7" **DEPTH** 64cm | 25.2" Packaging

width  $63 \text{cm} \mid 24.8$ "
Height  $85 \text{cm} \mid 33.5$ "
Cubage  $0.55 \text{m}^3 \mid 19.29 \text{ft}^3$ Length  $102 \text{cm} \mid 40.2$ "

**WEIGHT** 12.5kg | 27.56lbs

Technical

MATERIAL

Solid beech frame, 3D pressed oak veneer top

THICKNESS TABLETOP

6cm | 2.4"

SEATS

SEA!

SHAPE

Rectangular