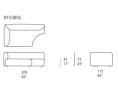

ning finished Mano Lucida complete the series.

**Structure:** multilayer wood, seat provided with elastic belts, plastic spacers.

Padding: stress resistant differentiated expanded polyurethane; fixed foam covering in polyester fibre and polyamide.

**Upholstery:** removable and available in all the fabrics in the collection.

### Notes:

Loose cushions are recommended for complete comfort.

Walt elements can be used to create compositions including the large poufs and the side tables in the collection.

Compositions of Walt elements do not require any coupling system.

Generato: 18/10/2023 14:32



Walt design: F. Rota

## Elemento destro / Right element





#### Elemento centrale destro / Right central element



# Pouf rotondo / Rounded pouf



### Elemento sinistro / Left element





#### Elemento centrale sinistro / Left central element

| 42 | 73 | 115 | 129 | 115 | 129 | 115 | 129 | 115 | 129 | 115 | 129 | 115 | 129 | 129 | 129 | 129 | 129 | 129 | 129 | 129 | 129 | 129 | 129 | 129 | 129 | 129 | 129 | 129 | 129 | 129 | 129 | 129 | 129 | 129 | 129 | 129 | 129 | 129 | 129 | 129 | 129 | 129 | 129 | 129 | 129 | 129 | 129 | 129 | 129 | 129 | 129 | 129 | 129 | 129 | 129 | 129 | 129 | 129 | 129 | 129 | 129 | 129 | 129 | 129 | 129 | 129 | 129 | 129 | 129 | 129 | 129 | 129 | 129 | 129 | 129 | 129 | 129 | 129 | 129 | 129 | 129 | 129 | 129 | 129 | 129 | 129 | 129 | 129 | 129 | 129 | 129 | 129 | 129 | 129 | 129 | 129 | 129 | 129 | 129 | 129 | 129 | 129 | 129 | 129 | 129 | 129 | 129 | 129 | 129 | 129 | 129 | 129 | 129 | 129 | 129 | 129 | 129 | 129 | 129 | 129 | 129 | 129 | 129