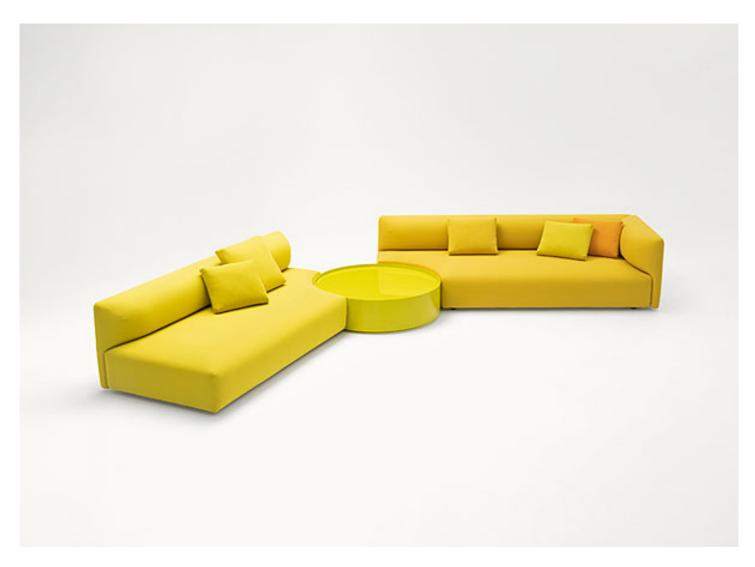

Walt design : F. Rota

Series composed of large sectional shaped seating elements and poufs.

A large side table and little side tables with a side opening finished Mano Lucida complete the series.

**Structure:** multilayer wood, seat provided with elastic belts, plastic spacers.

Padding: stress resistant differentiated expanded polyurethane; fixed foam covering in polyester fibre and polyamide.

**Upholstery:** removable and available in all the fabrics in the collection.

### Notes:

Loose cushions are recommended for complete comfort.

Walt elements can be used to create compositions including the large poufs and the side tables in the collection.

Compositions of Walt elements do not require any coupling system.