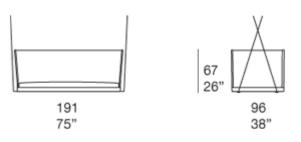

### Lawn-swing.

The Wabi series also includes an armchair and a sofa available in the same finishings.

**Structure:** natural or wengé dyed Sassafras wood, seat frame in AISI 316 stainless steel provided with elastic belts, plastic spacers. **Structural upholstery:** fixed, hand woven with a waterproof silicone profile covered with Rope yarn or with Aquatech yarn.