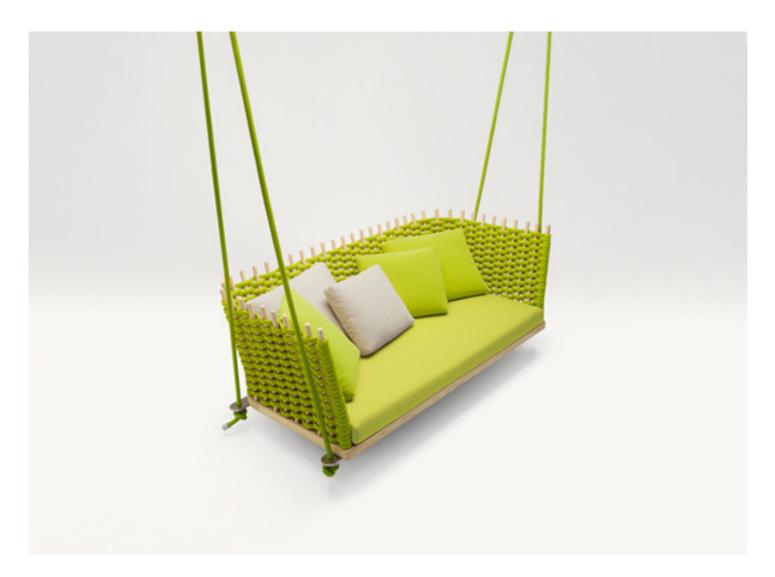

### Lawn-swing.

The Wabi series also includes an armchair and a sofa available in the same finishings.

**Structure:** natural or wengé dyed Sassafras wood, seat frame in AISI 316 stainless steel provided with elastic belts, plastic spacers. **Structural upholstery:** fixed, hand woven with a waterproof silicone profile covered with Rope yarn or with Aquatech yarn.

Seat cushion: removable, in polyester fibre, stress resistant polyurethane insert, fixed foam cover in waterproofed polyester. Seat cushion upholstery: removable and available in the fabrics Luz, Rope T, Brio, Thea or Wara.

At least one back cushion and a loose cushion per person are necessary for complete seating comfort.

**Back cushion:** removable, in polyester fibre, stress resistant polyurethane insert, fixed foam cover in waterproofed polyester.

Loose cushion: removable, in polyester fibre, fixed foam cover in waterproofed polyester.

## Back and loose cushion upholstery: removable and available in the fabrics Luz, Rope T, Brio, Thea or Wara.