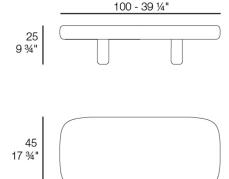

#### Description

Weight: 36.4 Kg

MILOS Mesa Centro 100 x 45 MILOS Low Table 39  $\frac{1}{4}$  x 17  $\frac{3}{4}$ " Ref. 70017

by Jean-Marie Massaud