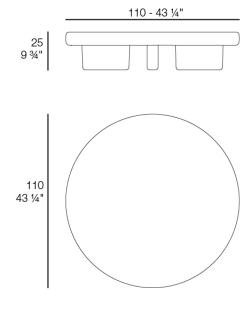

#### Description

Weight: 68.8 Kg

MILOS Mesa Centro D110 MILOS Low Table D 43 1/4" Ref. 70015

by Jean-Marie Massaud