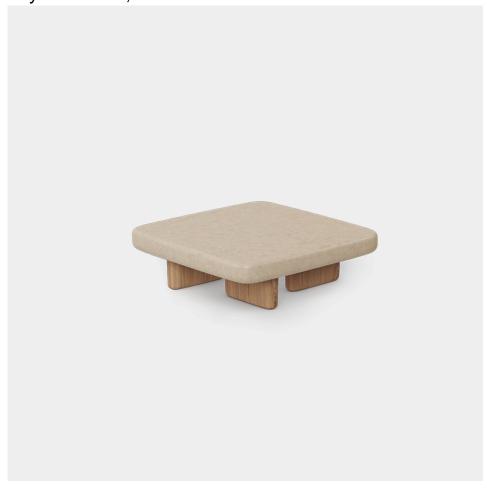

#### Description

Weight: 35.8 Kg

MILOS Mesa Centro 80 x 80 MILOS Low Table 31 ½ x 31 ½" Ref. 70019