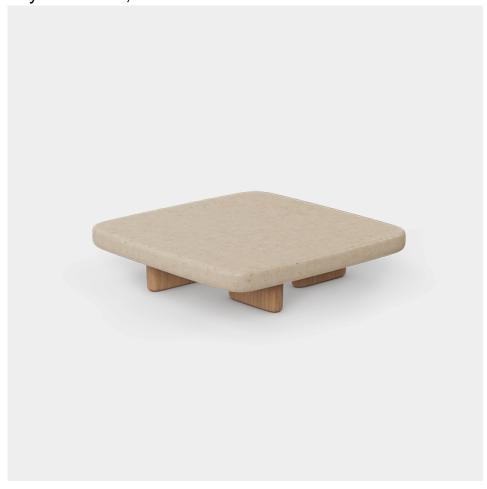

#### Description

Weight: 70 Kg

MILOS Mesa Centro 100x100 MILOS Low Table 39 ½ x 39 ½" Ref. 70016

by Jean-Marie Massaud