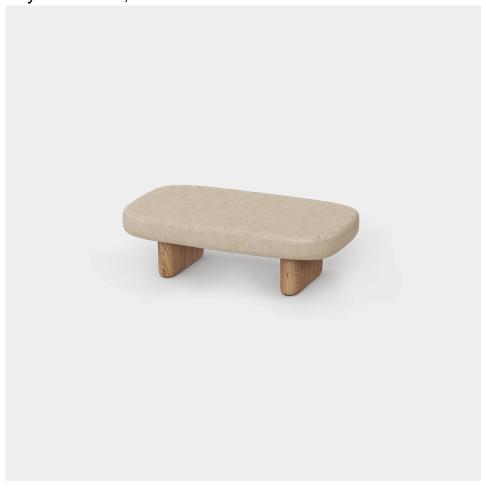

#### Description

Weight: 36.4 Kg

MILOS Mesa Centro 100 x 45 MILOS Low Table 39  $\frac{1}{4}$  x 17  $\frac{3}{4}$ " Ref. 70017

by Jean-Marie Massaud