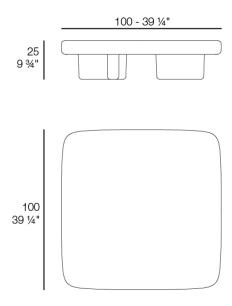

#### Description

Weight: 70 Kg

MILOS Mesa Centro 100x100 MILOS Low Table 39 ½ x 39 ½" Ref. 70016

by Jean-Marie Massaud