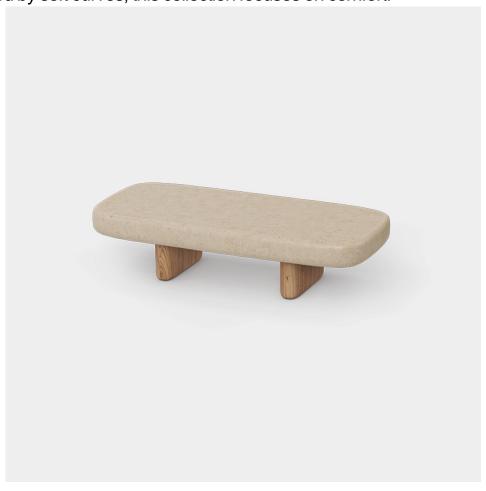

#### Description

Weight: 36.4 Kg

MILOS Mesa Centro 100 x 45 MILOS Low Table 39  $\frac{1}{4}$  x 17  $\frac{3}{4}$ " Ref. 70017

by Jean-Marie Massaud