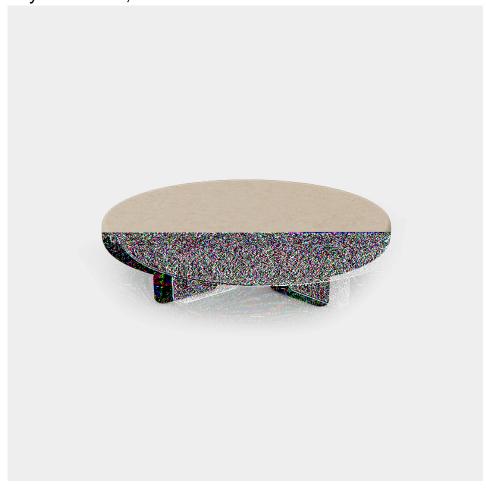

#### Description

Weight: 68.8 Kg

MILOS Mesa Centro D110 MILOS Low Table D 43 1/4" Ref. 70015

by Jean-Marie Massaud