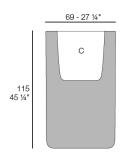

### **Modules**

MILOS Maceta MILOS Pot C = 64x43x22 25¼"x17"x8%" 33 L 8 ¾ Gal Ref. 70020

MILOS Maceta MILOS Pot C = 62x47x46 24½x18½x18 54 L 14 ¼ Gal Ref. 70022

MILOS Maceta MILOS Pot C = 65x45x40 25% "x17%" "x15%" 50 L 13 % Gal Ref. 70021