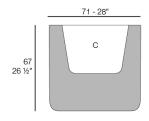

### **Modules**

MILOS Maceta MILOS Pot C = 64x43x22 25¼"x17"x8%" 33 L 8 ¾ Gal Ref. 70020

MILOS Maceta MILOS Pot C = 62x47x46 24½x18½x18 54 L 14 ¼ Gal Ref. 70022

MILOS Maceta MILOS Pot C = 65x45x40 25% "x17%" "x15%" 50 L 13 % Gal Ref. 70021