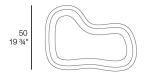

### **Modules**

MILOS Maceta MILOS Pot C = 64x43x22 25¼"x17"x8%" 33 L 8 ¾ Gal Ref. 70020

MILOS Maceta MILOS Pot C = 62x47x46 24½x18½x18 54 L 14 ¼ Gal Ref. 70022

MILOS Maceta MILOS Pot C = 65x45x40 25% "x17%" "x15%" 50 L 13 % Gal Ref. 70021