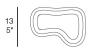

### **Modules**

MILOS Maceta MILOS Pot C = 64x43x22 25¼"x17"x8%" 33 L 8 ¾ Gal Ref. 70020

MILOS Maceta MILOS Pot C = 62x47x46 24½x18½x18 54 L 14 ¼ Gal Ref. 70022

MILOS Maceta MILOS Pot C = 65x45x40 25% "x17%" "x15%" 50 L 13 % Gal Ref. 70021