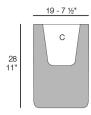

### **Modules**

MILOS Maceta MILOS Pot C = 16x10x16 6%"x4"x6%" 1 L ¼ Gal Ref. 70023

MILOS Maceta MILOS Pot C = 33x24x4 13"x9½ "x1½" 2 L ½ Gal Ref. 70025

MILOS Maceta MILOS Pot C = 16x10x7 61/4"x4"x2%" 1 L 1/4 Gal Ref. 70024