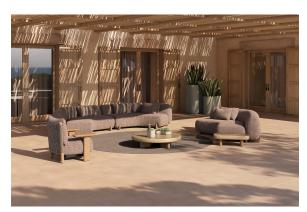

70023





MILOS Maceta MILOS Pot C = 33x24x4 13"x9½ "x1½" 2 L ½ Gal Ref. 70025





MILOS Maceta MILOS Pot C = 16x10x7 61/4"x4"x2%" 1 L 1/4 Gal Ref. 70024



## Milos planters

by Jean-Marie Massaud

The Milos collection is the fruit of <u>Vondom</u>'s first collaboration with French designer <u>Jean-Marie Massaud</u>. An example of how simplicity and functionality can be combined to create an elegant and comfortable outdoor furniture collection. Characterised by soft curves, this collection focuses on comfort.





### **Modules**





MILOS Maceta MILOS Pot C = 64x43x22 25¼"x17"x8%" 33 L 8 ¾ Gal Ref. 70020





MILOS Maceta MILOS Pot C = 62x47x46 24½x18½x18 54 L 14 ¼ Gal Ref. 70022





MILOS Maceta MILOS Pot C = 65x45x40 25% "x17%" "x15%" 50 L 13 % Gal Ref. 70021



### **Ambients**