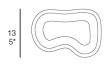

### **Modules**

MILOS Maceta MILOS Pot C = 64x43x22 25¼"x17"x8%" 33 L 8 ¾ Gal Ref. 70020

MILOS Maceta MILOS Pot C = 62x47x46 24½x18½x18 54 L 14 ¼ Gal Ref. 70022

MILOS Maceta MILOS Pot C = 65x45x40 25% "x17%" "x15%" 50 L 13 % Gal Ref. 70021