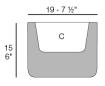

### **Modules**

MILOS Maceta MILOS Pot C = 64x43x22 25¼"x17"x8%" 33 L 8 ¾ Gal Ref. 70020

MILOS Maceta MILOS Pot C = 62x47x46 24½x18½x18 54 L 14 ¼ Gal Ref. 70022

MILOS Maceta MILOS Pot C = 65x45x40 25% "x17%" "x15%" 50 L 13 % Gal Ref. 70021