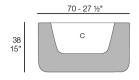

### **Modules**

MILOS Maceta MILOS Pot C = 64x43x22 25¼"x17"x8%" 33 L 8 ¾ Gal Ref. 70020

MILOS Maceta MILOS Pot C = 62x47x46 24½x18½x18 54 L 14 ¼ Gal Ref. 70022

MILOS Maceta MILOS Pot C = 65x45x40 25% "x17%" "x15%" 50 L 13 % Gal Ref. 70021