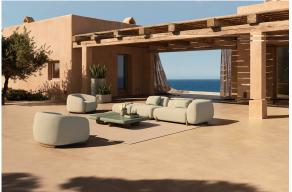

0023





MILOS Maceta MILOS Pot C = 33x24x4 13"x9½ "x1½" 2 L ½ Gal Ref. 70025





MILOS Maceta MILOS Pot C = 16x10x7 61/4"x4"x2%" 1 L 1/4 Gal Ref. 70024



## Milos planters

by Jean-Marie Massaud

The Milos collection is the fruit of <u>Vondom</u>'s first collaboration with French designer <u>Jean-Marie Massaud</u>. An example of how simplicity and functionality can be combined to create an elegant and comfortable outdoor furniture collection. Characterised by soft curves, this collection focuses on comfort.





### **Modules**





MILOS Maceta MILOS Pot C = 64x43x22 25¼"x17"x8%" 33 L 8 ¾ Gal Ref. 70020





MILOS Maceta MILOS Pot C = 62x47x46 24½x18½x18 54 L 14 ¼ Gal Ref. 70022





MILOS Maceta MILOS Pot C = 65x45x40 25% "x17%" "x15%" 50 L 13 % Gal Ref. 70021



### **Ambients**