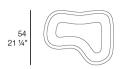

### **Modules**

MILOS Maceta MILOS Pot C = 64x43x22 25¼"x17"x8%" 33 L 8 ¾ Gal Ref. 70020

MILOS Maceta MILOS Pot C = 62x47x46 24½x18½x18 54 L 14 ¼ Gal Ref. 70022

MILOS Maceta MILOS Pot C = 65x45x40 25% "x17%" "x15%" 50 L 13 % Gal Ref. 70021