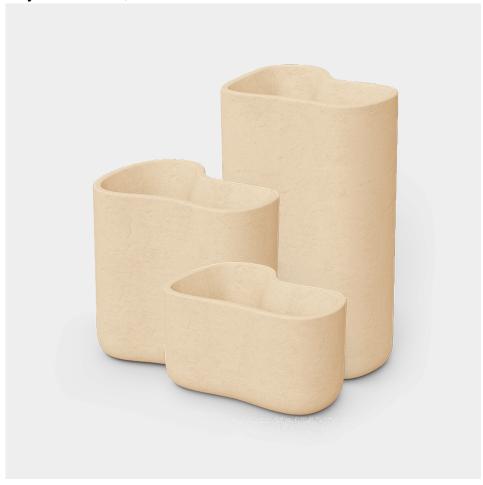

example of how simplicity and functionality can be combined to create an elegant and comfortable outdoor furniture collection. Characterised by soft curves, this collection focuses on comfort.





### **Modules**





MILOS Maceta MILOS Pot C = 16x10x16 6%"x4"x6%" 1 L ¼ Gal Ref. 70023





MILOS Maceta MILOS Pot C = 33x24x4 13"x9½ "x1½" 2 L ½ Gal Ref. 70025





MILOS Maceta MILOS Pot C = 16x10x7 61/4"x4"x2%" 1 L 1/4 Gal Ref. 70024



## Milos planters

by Jean-Marie Massaud

The Milos collection is the fruit of <u>Vondom</u>'s first collaboration with French designer <u>Jean-Marie Massaud</u>. An example of how simplicity and functionality can be combined to create an elegant and comfortable outdoor furniture collection. Characterised by soft curves, this collection focuses on comfort.





### **Modules**





MILOS Maceta MILOS Pot C = 64x43x22 25¼"x17"x8%" 33 L 8 ¾ Gal Ref. 70020





MILOS Maceta MILOS Pot C = 62x47x46 24½x18½x18 54 L 14 ¼ Gal Ref. 70022





MILOS Maceta MILOS Pot C = 65x45x40 25% "x17%" "x15%" 50 L 13 % Gal Ref. 70021



### **Ambients**