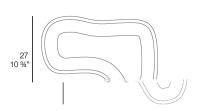

### **Modules**

MILOS Maceta MILOS Pot C = 64x43x22 25¼"x17"x8%" 33 L 8 ¾ Gal Ref. 70020

MILOS Maceta MILOS Pot C = 62x47x46 24½x18½x18 54 L 14 ¼ Gal Ref. 70022

MILOS Maceta MILOS Pot C = 65x45x40 25% "x17%" "x15%" 50 L 13 % Gal Ref. 70021