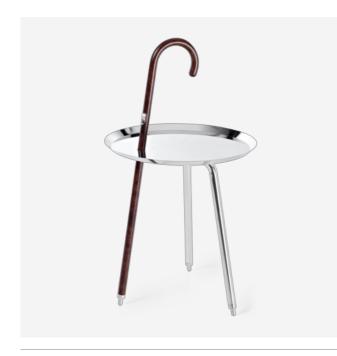

# Urbanhike MARCEL WANDERS STUDIO

Travelling is a lot like love. The Urbanhike table by Marcel Wanders studio is a symbol of Moooi's journey to reach the highest peaks of quality, innovation and style by spreading its designs to the most significant, beautiful cities in the world.

## Urbanhike

### Product

**width** 44cm | 17.3" **ныднт** 76ст | 29.9" **дертн** 44cm | 17.3" **DIAMETER** 44cm | 17.3" **WEIGHT NETTO** 5.5kg | 12.13lbs **WEIGHT** 7kg | 15.43lbs