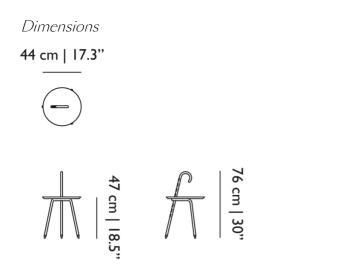

### Product

**width** 44cm | 17.3" **ныднт** 76ст | 29.9" **дертн** 44cm | 17.3" **DIAMETER** 44cm | 17.3" **WEIGHT NETTO** 5.5kg | 12.13lbs **WEIGHT** 7kg | 15.43lbs