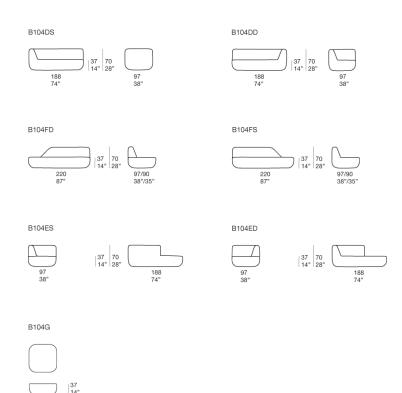

**Uptown** design : F. Rota

Sectional seating system composed of elements with armrest, chaise longue and left and right asymmetrical elements. The series Uptown also includes a pouf.

Structure: steel, plastic spacers.

Generato: 17/10/2023 18:05

**Uptown** design : F. Rota

**Uptown** design : F. Rota

B104DS + B104FS + B104G

B104DS + n°2 B104G + B104DD

n°2 B104DS + B104FS + n°2 B104G

Generato : 17/10/2023 18:05