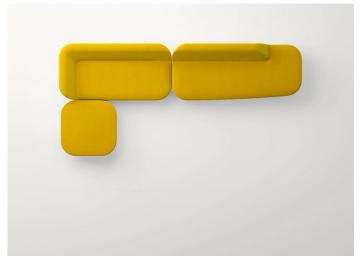

**Uptown** design : F. Rota

Sectional seating system composed of elements with armrest, chaise longue and left and right asymmetrical elements. The series Uptown also includes a pouf.

Structure: steel, plastic spacers.

## Notes:

The series is completed with loose cushions with shape and dimension specifically designed to enhance seating comfort.

Uptown elements can be composed without coupling system.

**Awards:** The Uptown series has been awarded the RED DOT AWARD Best of the Best 2017 and the GOOD DESIGN AWARD 2017 in the Furniture category.

Generato: 17/10/2023 18:05

**Uptown** design : F. Rota

**Uptown** design : F. Rota

B104DS + B104FS + B104G

B104DS + n°2 B104G + B104DD

n°2 B104DS + B104FS + n°2 B104G

Generato : 17/10/2023 18:05