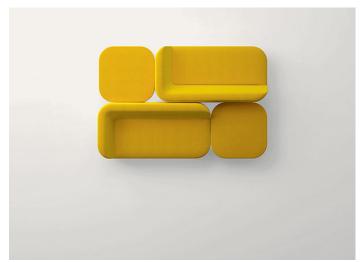

**Uptown** design : F. Rota

Sectional seating system composed of elements with armrest, chaise longue and left and right asymmetrical elements. The series Uptown also includes a pouf.

Structure: steel, plastic spacers.

## Notes:

The series is completed with loose cushions with shape and dimension specifically designed to enhance seating comfort.

Uptown elements can be composed without coupling system.

**Awards:** The Uptown series has been awarded the RED DOT AWARD Best of the Best 2017 and the GOOD DESIGN AWARD 2017 in the Furniture category.

Generato: 17/10/2023 18:05

**Uptown** design : F. Rota

**Uptown** design : F. Rota

B104DS + B104FS + B104G

B104DS + n°2 B104G + B104DD

n°2 B104DS + B104FS + n°2 B104G

Generato : 17/10/2023 18:05