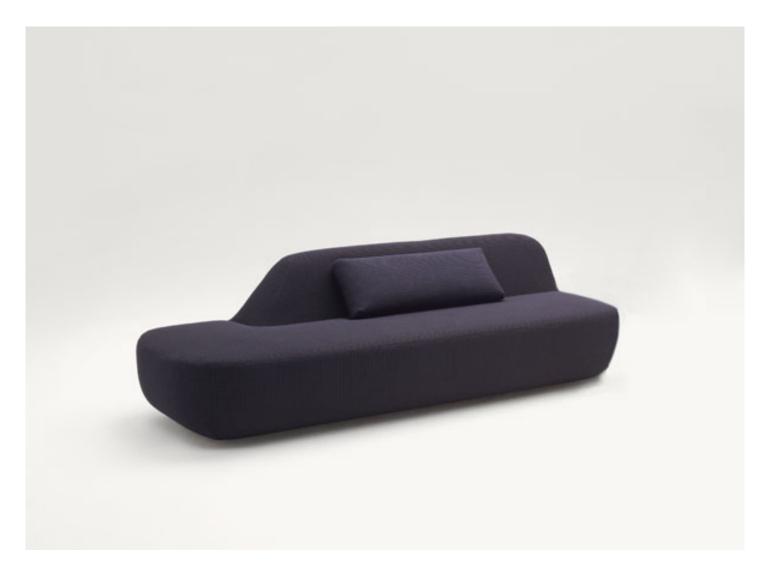

**Uptown** design : F. Rota

Sectional seating system composed of elements with armrest, chaise longue and left and right asymmetrical elements. The series Uptown also includes a pouf.

Structure: steel, plastic spacers.

**Padding:** cold injected, stress resistant polyurethane; fixed foam covering in polyester fibre and polyamide.

**Upholstery:** removable and available in a selection of fabrics in the collection.

## Notes:

The series is completed with loose cushions with shape and dimension specifically designed to enhance seating comfort.

Uptown elements can be composed without coupling system.

**Awards:** The Uptown series has been awarded the RED DOT AWARD Best of the Best 2017 and the GOOD DESIGN AWARD 2017 in the Furniture category.