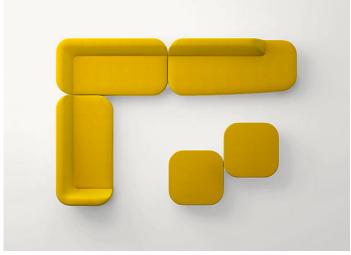

**Uptown** design : F. Rota

Sectional seating system composed of elements with armrest, chaise longue and left and right asymmetrical elements. The series Uptown also includes a pouf.

Structure: steel, plastic spacers.

## Notes:

The series is completed with loose cushions with shape and dimension specifically designed to enhance seating comfort.

Uptown elements can be composed without coupling system.

**Awards:** The Uptown series has been awarded the RED DOT AWARD Best of the Best 2017 and the GOOD DESIGN AWARD 2017 in the Furniture category.