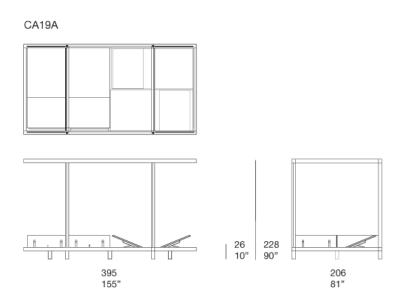

## Notes:

The structure in cedar heartwood is treated with a natural impregnating product.

The four seating panels composing the platform of Toku code CA19A are removable: two have a fixed backrest and two are provided with backrest adjustable in two positions in addition to the rest position.

The panels can be positioned parallel to each other, parallel two by two, or perpendicular to each other.