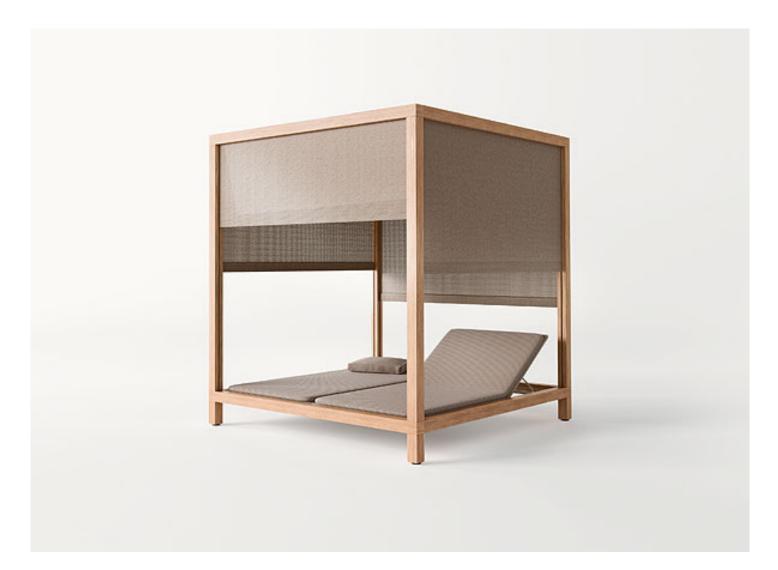

## design : V. Van Duysen

Shading structure made of wood and fabric available in two dimensions.

Toku series also includes a sun bed, benches with seating surface in wood or fabric and trays.

Structure: cedar heartwood, particulars in AISI 304 and AISI 316 stainless steel, adjustable plastic spacers.

Top panel covering: removable and available in Thuia fabric.

Vertical sliding curtains: removable and available in Thuia fabric.

Seating panels: removable, with or without adjustable backrest, made of marine plywood, fixed cover in three-dimensional polyester fabric. Seating panels upholstery: fixed and available in Wara fabric.

## Notes:

The structure in cedar heartwood is treated with a natural impregnating product.

The four seating panels composing the platform of Toku code CA19A are removable: two have a fixed backrest and two are provided with backrest adjustable in two positions in addition to the rest position.

The panels can be positioned parallel to each other, parallel two by two, or perpendicular to each other.

## design : V. Van Duysen

The covering in Thuia fabric of the horizontal protruding parts of the structure code CA10A is removable; the covering of the central part of the structure is removable as well and slides along the uprights of Toku to create vertical curtains that can be positioned at the desired height.