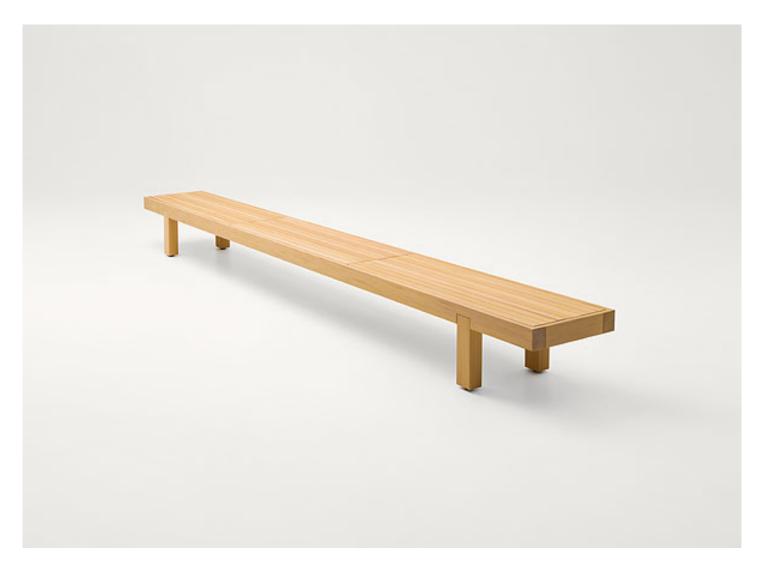

Wooden benches with seating area in wood or covered with fabric.

Toku series also includes shading structures made of wood and fabric available in two dimensions, sun bed and trays.

Structure: cedar heartwood, adjustable plastic material feet.

## Seating panel:

- cedar heartwood slats

- marine plywood, internal fixed cover in three-dimensional polyester fabric.

Marine plywood upholstery: fixed and available in Wara fabric.

A seat pad is necessary for complete seating comfort.

## Notes:

The structure in cedar heartwood is treated with a natural impregnating product.

We advise to use a Winter Set protection cover.