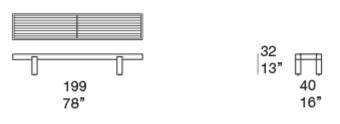

area in wood or covered with fabric.

Toku series also includes shading structures made of wood and fabric available in two dimensions, sun bed and trays.

Structure: cedar heartwood, adjustable plastic material feet.

## Seating panel:

- cedar heartwood slats

- marine plywood, internal fixed cover in three-dimensional polyester fabric.

Marine plywood upholstery: fixed and available in Wara fabric.

A seat pad is necessary for complete seating comfort.

Seat pad: removable, in expanded polyurethane, fixed foam cover in water repellent polyester.

Seat pad upholstery: removable and available in Luz, Rope T, Brio, Thea or Wara fabric.

## Notes:

The structure in cedar heartwood is treated with a natural impregnating product.

We advise to use a Winter Set protection cover.



## CA19L