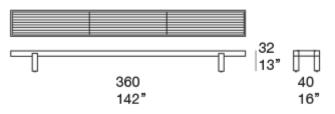

a in wood or covered with fabric.

Toku series also includes shading structures made of wood and fabric available in two dimensions, sun bed and trays.

Structure: cedar heartwood, adjustable plastic material feet.

## Seating panel:

- cedar heartwood slats

- marine plywood, internal fixed cover in three-dimensional polyester fabric.

Marine plywood upholstery: fixed and available in Wara fabric.

A seat pad is necessary for complete seating comfort.

Seat pad: removable, in expanded polyurethane, fixed foam cover in water repellent polyester.

Seat pad upholstery: removable and available in Luz, Rope T, Brio, Thea or Wara fabric.

## Notes:

The structure in cedar heartwood is treated with a natural impregnating product.

We advise to use a Winter Set protection cover.



## CA19L