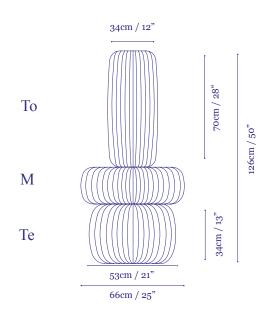

## **ToTeM Collection**

Designed by Albi Serfaty

The ToTeM collection represents 3 different lamps: To, Te, M; which can be used as individual pendants or as a combination of 2, 3 or more pendants. The new hanging technology allows the user to easily stack the lamps on top of each other. The combination and order of lamps can be chosen as desired. The polymer skin of the ToTeM collection's shades is sprayed over a black metal construction and illuminates the lamp in a soft and elegant light.