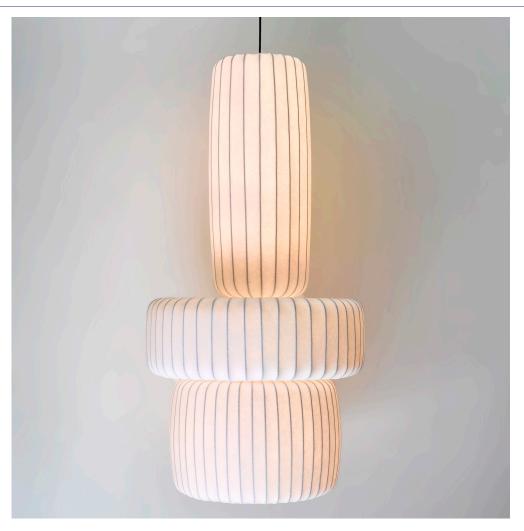

## **ToTeM Collection**

Designed by Albi Serfaty

The ToTeM collection represents 3 different lamps: To, Te, M; which can be used as individual pendants or as a combination of 2, 3 or more pendants. The new hanging technology allows the user to easily stack the lamps on top of each other. The combination and order of lamps can be chosen as desired. The polymer skin of the ToTeM collection's shades is sprayed over a black metal construction and illuminates the lamp in a soft and elegant light.