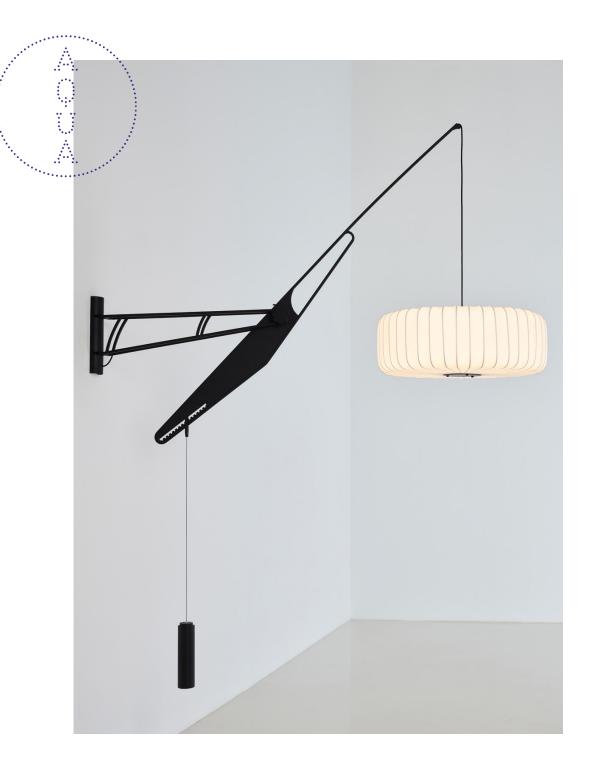

## ToTeM Arm Wall Light

The newest member of our ToTeM Collection of interchangeable and stackable light shades is easily adjustable with both height and angle. Perfect for dining rooms, living rooms, restaurants, and more, it is now available for order worldwide. The ToTeM Wall Arm can hold any lamp from the ToTeM collection.