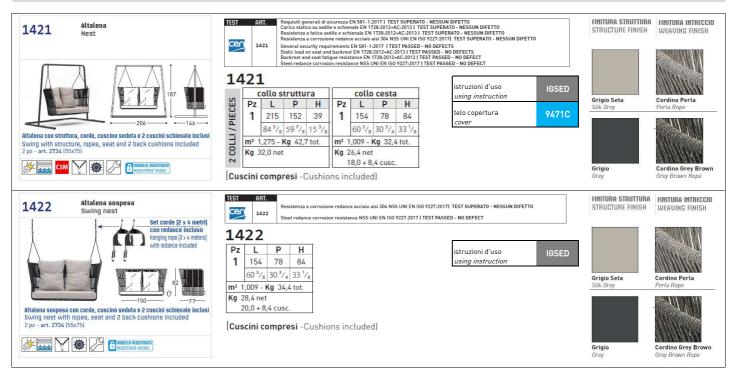

### STRUCTURAL COMPONENTS

NEST WITH POWDER COATED ALUMINIUM FRAME AND SYNTHETIC FIBER WEAVING. FEET IN POLYPROPYLENE.

SEAT: QUICK DRY POLYURETHANE PADDING IN SEVERAL DENSITIES + RESIN POLYESTER FIBER, WITH OUTSIDE TOP MESH IN POLYESTER AND OUTSIDE BOTTOM MESH IN POLYPROPYLENE. REMOVABLE CUSHION COVER.

SEAT: QUICK DRY POLYURETHANE PADDING IN SEVERAL DENSITIES + RESIN POLYESIER FIBER, WITH OUTSIDE TOP MESH IN POLYESIER AND OUTSIDE BOTTOM MESH IN POLYPROPYLENE. REMOVABLE COSHION COVER.

BACK CUSHION: 100% SPIRAL SILICON POLYESTER FIBER PADDING WITH OUTSIDE MESH IN POLYPROPYLENE. REMOVABLE CUSHION COVER.