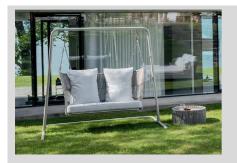

# **TIBIDABO**

#### Design CALVI BRAMBILLA

Supporting structure in powder coated steel tube with C5M cycle [suitable for use in marine areas]. Two-seater seat with powder-coated aluminum frame and hand-woven synthetic fiber rope [PVC], seat and

back cushions stuffed with Dryfeel outdoor foam. Suspended version with a pair of supporting ropes.