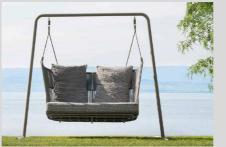

# **TIBIDABO**

#### Design CALVI BRAMBILLA

Supporting structure in powder coated steel tube with C5M cycle [suitable for use in marine areas]. Two-seater seat with powder-coated aluminum frame and hand-woven synthetic fiber rope [PVC], seat and

back cushions stuffed with Dryfeel outdoor foam. Suspended version with a pair of supporting ropes.