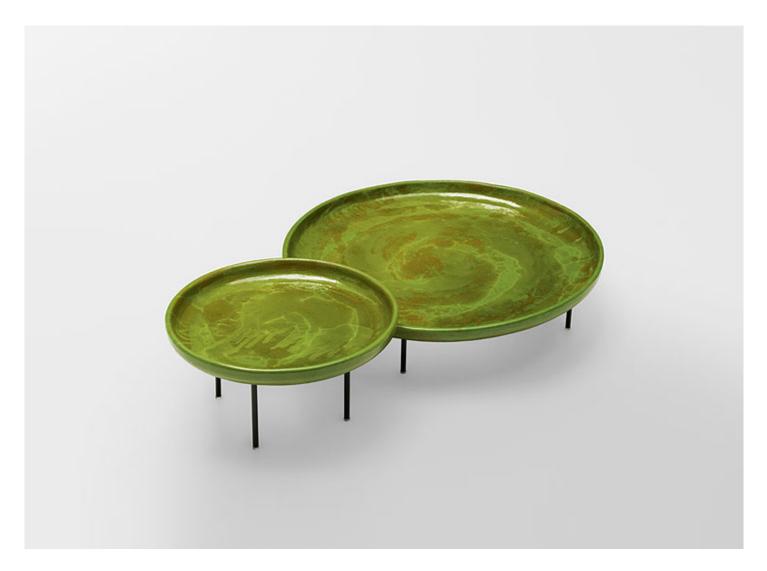

### design : Ramos-Bassols, Nicolò Morales

Series of side tables with round top, removable and usable as a tray.

Base: AISI 316 stainless steel rod, gloss-varnished (reference colours: Mano Lucida wood sample collection). Plastic spacers.

**Top:** hand-decorated moulded ceramic.

The ceramic top is modeled and then decorated by hand with exclusive colours by Nicolò Morales.

#### Notes:

The material, the particular handwork and the production technique used for the top of Tajine side tables lead to colour and design differences between tables, even from the same batch and typology. The irregularity and the uniqueness of each item are sought after and are the featuring characteristics of this series.

This product can be used also in interior environments.

We advise to use the Winter Set protection cover.