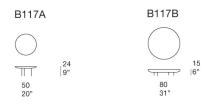

### design : Ramos-Bassols, Nicolò Morales

Series of side tables with round top, removable and usable as a tray.

Base: AISI 316 stainless steel rod, gloss-varnished (reference colours: Mano Lucida wood sample collection). Plastic spacers.

**Top:** hand-decorated moulded ceramic.

The ceramic top is modeled and then decorated by hand with exclusive colours by Nicolò Morales.