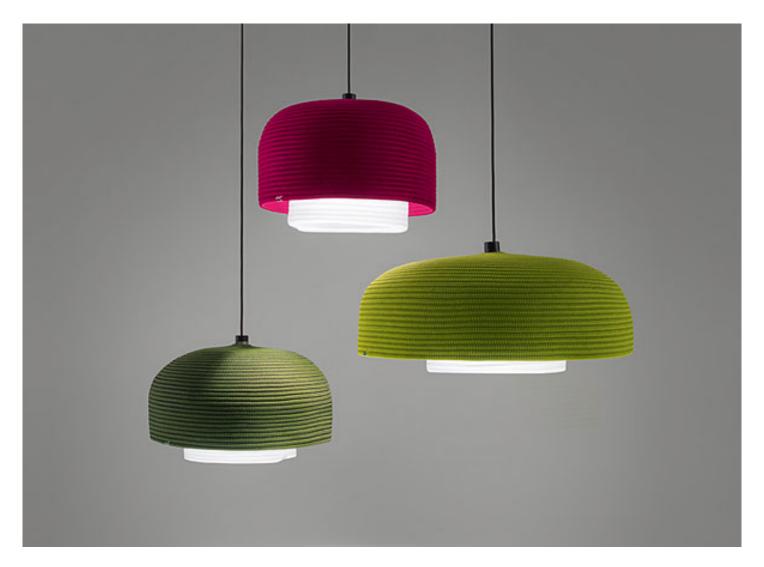

## Taiki

design : CRS

Suspension lamps.

**Cover:** Rope cord sewn in a spiral-like pattern; an additional internal shade, made of a semi-transparent polyester cord sewn in a spiral-like pattern, enhance the lamp brightness.

**Lighting body:** non-replaceable LED module, diffused light 10W.

## Notes:

Taiki is supplied with suspension cable complete with the cylinder for the fixing to the ceiling at the desired height, power cable and power LED driver.

The lamp is LED powered but offers the same warmth and harmony of a traditional lighting bulb.

This product can be used also in interior environments.