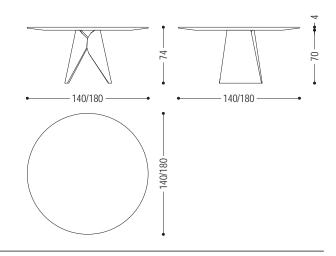

Table made entirely in solid wood, characterized by a round top in glued lists and two big legs with a geometric shape.

| CODE  | SIZE         | A1 | A2 | A4 |
|-------|--------------|----|----|----|
| MIYA1 | Ø 140 x H.74 |    |    |    |
| MIYA2 | Ø 160 x H.74 |    |    |    |
| MIYA3 | Ø 180 x H.74 |    |    |    |