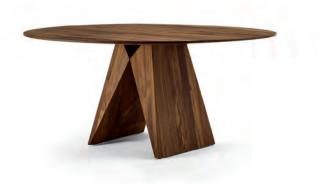

Table made entirely in solid wood, characterized by a round top in glued lists and two big legs with a geometric shape.

| CODE  | SIZE         | A1 | A2 | A4 |
|-------|--------------|----|----|----|
| MIYA1 | Ø 140 x H.74 |    |    |    |
| MIYA2 | Ø 160 x H.74 |    |    |    |
| MIYA3 | Ø 180 x H.74 |    |    |    |