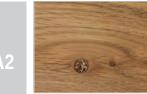

## **AVAILABLE FINISHES:**

A1: walnut with knots

A2: oak with knots

A4: oak without knots pigmented: white milk oak with knots pigmented: white milk, total black

## WOOD

walnut with knots

oak with knots

oak without knots pigmented: white milk

oak with knots pigmented: white milk

oak with knots pigmented: total black