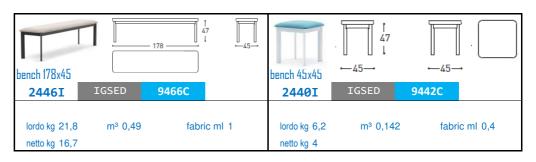

# SYSTEM

Design LO SCALZO MOSCHERI

Collection of tables and benches with aluminum structure, powder coated, Hpl or ceramic top. Padded bench is also available or with teak seat from certified plantation. (only 178x45).

### STRUCTURAL COMPONENTS

BENCHES WITH ALUMINUM STRUCTURE. PADDES SEAT.

**CUSHION:** QUICK DRY POLYURETHANE PADDING + OKUME' WOOD FRAME. NOT REMOVABLE. CHARACTERISTICS OF THE COVERS ARE DESCRIBED IN THE VARASCHIN FOLDER "FABRICS".