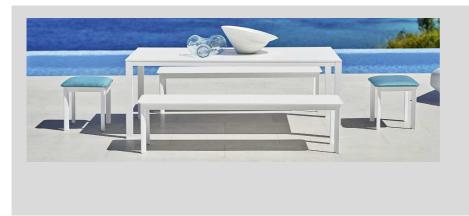

# SYSTEM

Design LO SCALZO MOSCHERI

Collection of tables and benches with aluminum structure, powder coated, Hpl or ceramic top. Padded bench is also available or with teak seat from certified plantation. (only 178x45).