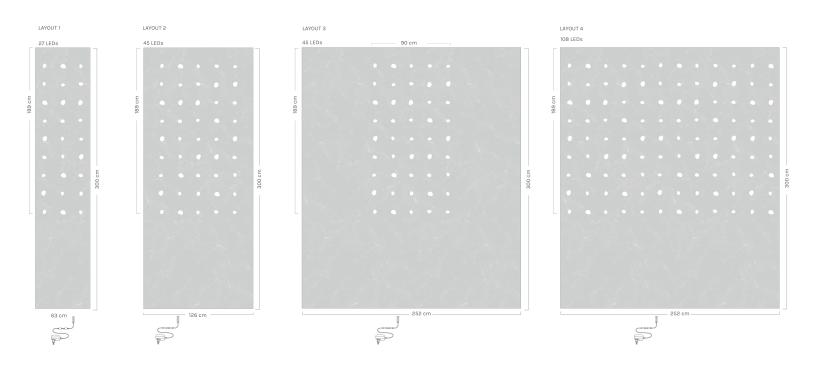

## Stars LED Wallpaper Meystyle

The Stars design brings the elegant geometry of the night sky into the home. It embodies the unexpected synthesis of the organic with the man-made.

The most versatile design in our range. This LED wallpaper gives your walls a subtle texture and then transforms them into the night sky when you switch it on. When used as the only light the 12 or 23 LEDs provide very subtle ambient lighting around the wall in full darkness. 39 LEDs will allow you to move around an average-sized room comfortably without the need for another light source.