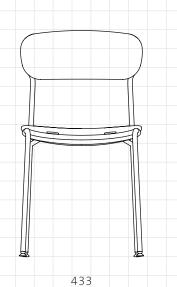

## Stack Dining Chair

430

510

CODE DIMENSIONS

NET WEIGHT ENVIRONMENT MATERIALS

SHIPPING

ST-S210

W433 x D510 x H780mm

780

Seating height: 430mm

4.8 kg

Indoor

Powder coated steel frame, Veneer laminated seat and back

\*Please refer to website or contact your local representative for complete material swatches.

| Package     | Assembled          |              |                   |
|-------------|--------------------|--------------|-------------------|
| Package Qty | 1 pcs/box          |              |                   |
| Packaging   | Measurement (mm)   | Volume (cbm) | Gross Weight (kg) |
| FCL         | W498 x D575 x H865 | 0.25         | 9.70              |
| LCL/AIR     | W538 x D615 x H955 | 0.32         | 13.60             |