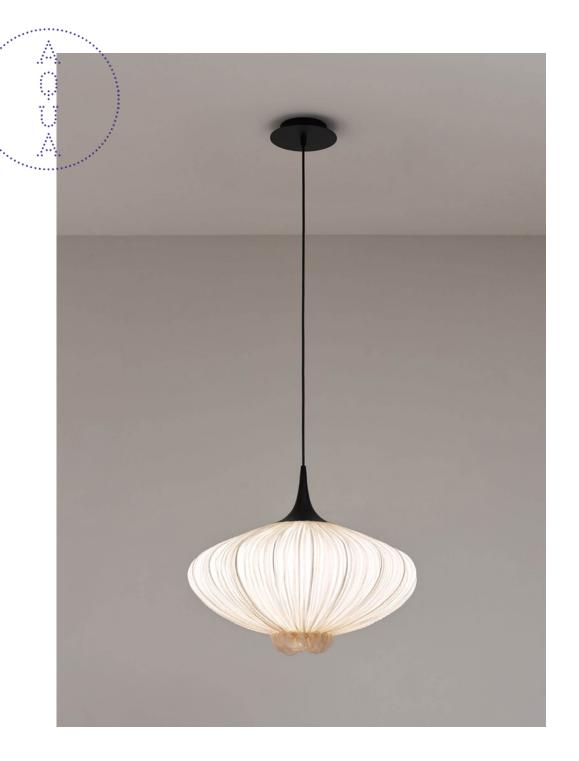

## Surria Pendant Light

Suuria belongs to the Morning Glory Family, which is inspired by highly stylized organic forms, from exotic fauna to natural flora. The Suuria silk lighting fixture is one of the few pieces in this family that strikes a more classical shape. Its is suitable for a number of settings, and it is available as a table lamp and a pendant lighting fixture, which is suspended from a ceiling plate

| Dimensions | H:30 Ø52cm / H:11.8 Ø20.5"                  |
|------------|---------------------------------------------|
| Material   | Silk on metal                               |
| Bulb       | E27 / E26 10-12W LED (dimmable)             |
| Voltage    | 240v / 120v                                 |
| Weight     | 2.6kg / 5.7lb                               |
| Package    | 62x62x42cm / 24.4x24.4x16.5", 4.5kg / 9.9lb |