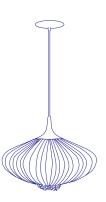

## Surria Pendant Light

Suuria belongs to the Morning Glory Family, which is inspired by highly stylized organic forms, from exotic fauna to natural flora. The Suuria silk lighting fixture is one of the few pieces in this family that strikes a more classical shape. Its is suitable for a number of settings, and it is available as a table lamp and a pendant lighting fixture, which is suspended from a ceiling plate

| Dimensions | H:30 Ø52cm / H:11.8 Ø20.5"                  |
|------------|---------------------------------------------|
| Material   | Silk on metal                               |
| Bulb       | E27 / E26 10-12W LED (dimmable)             |
| Voltage    | 240v / 120v                                 |
| Weight     | 2.6kg / 5.7lb                               |
| Package    | 62x62x42cm / 24.4x24.4x16.5", 4.5kg / 9.9lb |