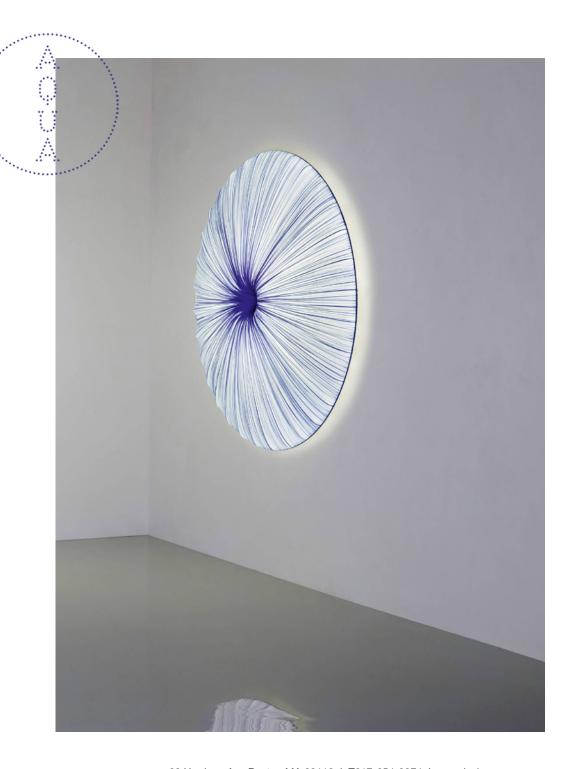

## Stand By 90 Wall & Ceiling Light

Our Stand By wall and ceiling fixture is a simple but elegant. Shaped like a round disc, it is powerful enough to radiate light across large areas and adds character and refinement to

any space. The Stand By Family of wall and ceiling fixtures is a versatile and adaptable contemporary lighting collection, with pieces available in multiple sizes and colors.

| Dimensions | D:17 Ø90cm / D:6.7 Ø35.4"                  |
|------------|--------------------------------------------|
| Material   | Silk on metal                              |
| Bulb       | E27 / E26 10-12W LED (dimmable)            |
| Voltage    | 240v / 120v                                |
| Weight     | 7.2kg / 15.9lb                             |
| Package    | 99x32x100cm / 39x12.6x39.4", 13.6kg / 30lb |