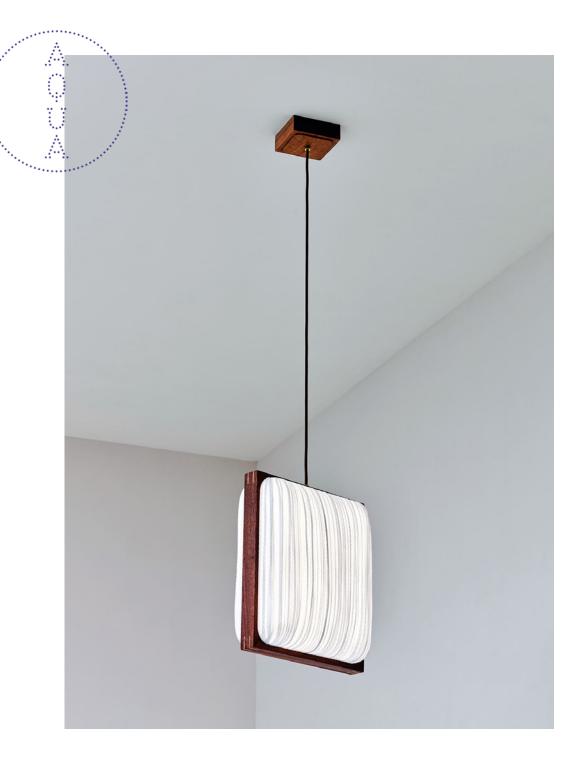

## Simon Says Yes Pendant Light

The Simon Says Pendant Light is a versatile hanging light that can be hung on its own, or in groups to create unique lighting arrangements. Its clean silk lines give it a joyful but functional appearance and create a fantastic light quality. The hanging Pendant Light is part of the Simon Says series and is available with a mahogany or oak frame – and in a range of 17 colors and sizes. It is a member of the Mino Family.

## Designed by Albi Serfaty

| 16.5x34x39.2cm / 6.5x13.4x15.4             |
|--------------------------------------------|
| Silk on vaccum formed shell & wood         |
| Flat Board 4.5-18W LED (dimmable)          |
| 240v / 120v                                |
| 3.9kg / 8.6lb                              |
| 42x36x20cm / 16.5x14.2x7.9", 4.5kg / 9.9lb |
|                                            |