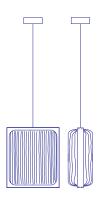

## Simon Says Yes Pendant Light

The Simon Says Pendant Light is a versatile hanging light that can be hung on its own, or in groups to create unique lighting arrangements. Its clean silk lines give it a joyful but functional appearance and create a fantastic light quality. The hanging Pendant Light is part of the Simon Says series and is available with a mahogany or oak frame – and in a range of 17 colors and sizes. It is a member of the Mino Family.

## Designed by Albi Serfaty

| 16.5x34x39.2cm / 6.5x13.4x15.4             |
|--------------------------------------------|
| Silk on vaccum formed shell & wood         |
| Flat Board 4.5-18W LED (dimmable)          |
| 240v / 120v                                |
| 3.9kg / 8.6lb                              |
| 42x36x20cm / 16.5x14.2x7.9", 4.5kg / 9.9lb |
|                                            |