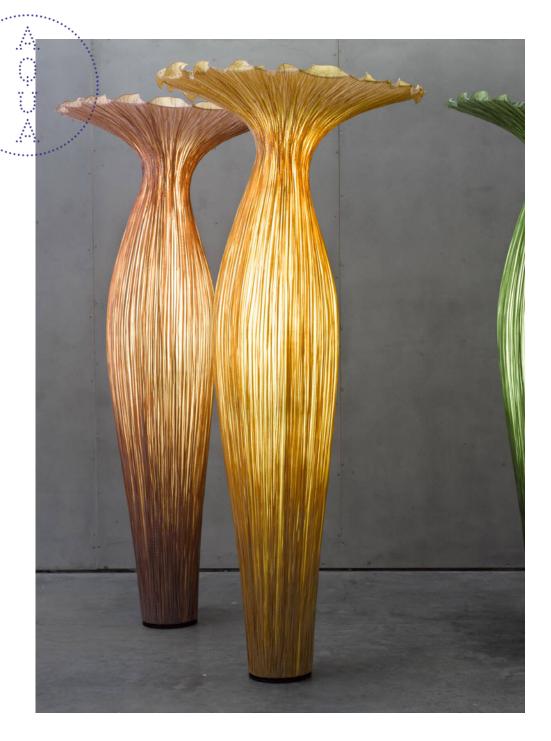

## Morning Glory Floor Lamp

Morning Glory is an elegant free standing lamp. Its organic form is inspired by its namesake flower. This sculptural lamp casts a soft dream-like glow that brings character and style to any space. The Morning Glory Floor Lamp is one of our signature design pieces and lends its name to the extended Morning Glory Family.

## Designed by Ayala Serfaty

| Dimensions | H:213 Ø105cm / H:83.9 Ø41.3"              |
|------------|-------------------------------------------|
| Material   | Silk on metal                             |
| Bulb       | L - T5 55W CFL (dimmable)                 |
| Voltage    | 240v / 120v                               |
| Weight     | 21.9kg / 48.3lb                           |
| Package    | 105x105x215cm / 41.3x41.3x84.6", 29.5kg / |
|            | 65lb                                      |