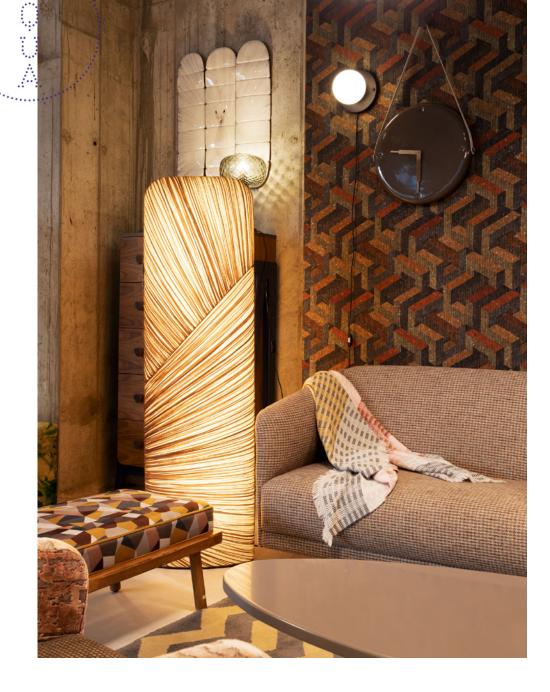

## Mino 18 Floor Lamp

Our Mino 18 Floor Lamp is a striking geometric lighting sculpture that brings a touch of Japanese Modernism to Aqua Creations' range of floor lamps. Its shape and envelope silk draping are inspired by the Obi part of a Japanese Kimono, and its shade can be made using two silk colors. The biggest versions of the Mino Family lighting fixtures can be used as room dividers, while the smallest function as a light screen