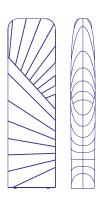

## Mino 18 Floor Lamp

Our Mino 18 Floor Lamp is a striking geometric lighting sculpture that brings a touch of Japanese Modernism to Aqua Creations' range of floor lamps. Its shape and envelope silk draping are inspired by the Obi part of a Japanese Kimono, and its shade can be made using two silk colors. The biggest versions of the Mino Family lighting fixtures can be used as room dividers, while the smallest function as a light screen

| Dimensions | 22x45x160cm / 8.7x17.7x63                  |
|------------|--------------------------------------------|
| Material   | Silk on vacum forming                      |
| Bulb       | T5 28-54W CFL (dimmable)                   |
| Voltage    | 240v / 120v                                |
| Weight     | 15kg / 33.1lb                              |
| Package    | 52x28x180cm / 20.5x11x70.9", 18kg / 39.7lb |