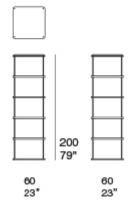

It is possible to create bookshelves with the desired number of shelves or with shelves in different colours.

Generato : 30/01/2023 19:12