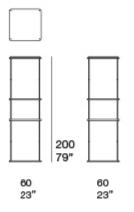

It is possible to create bookshelves with the desired number of shelves or with shelves in different colours.

Generato : 30/01/2023 19:12