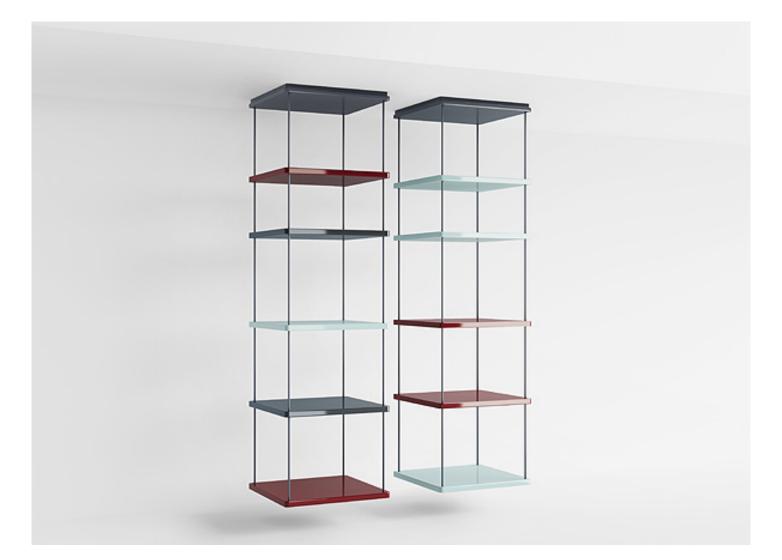

Sospesa design : Bestetti Associati

Suspended bookshelf composed of four steel supports, to which wooden shelves can be fixed in the desired position.

Plate for the fixation to the ceiling: matt varnished steel complete with a covering panel in wood fiber finished Mano Lucida. Side round supports: matt varnished steel in avorio or grafite colour.

It is possible to create bookshelves with the desired number of shelves or with shelves in different colours.

Generato : 30/01/2023 19:12

## composition proposal

Generato : 30/01/2023 19:12