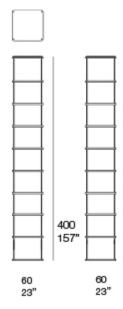

It is possible to create bookshelves with the desired number of shelves or with shelves in different colours.

Generato : 30/01/2023 19:12