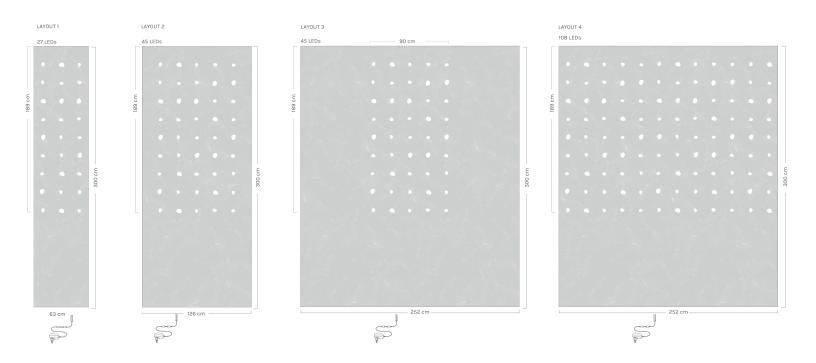

When used as the only light the 14- 23 LEDs provide very subtle ambient lighting around the wall in full darkness. 45 LEDs will allow you to move around an average-sized room comfortably without the need for another light source. Please note that LEDs give dispersed light not suitable for tasks that require precise visual attention such as reading.