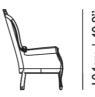

#### **Dimensions**

75cm | 29.5"

#### Product

**WIDTH** 75cm | 29.5" **HEIGHT** 104cm | 40.9" **DEPTH** 80cm | 31.5"

#### MATERIAL

Burnt wood finished with epoxy resin, fire retardant foam, leather upholstery.

| HEIGHT ARMRE | S |
|--------------|---|
| 65cm   25.6  | " |

**SEAT DEPTH** 47cm | 18.5"

**SEAT HEIGHT** 41cm | 16.1"

**SEAT WIDTH 2** 36cm | 14.2"

HEIGHT ARMREST 2

59cm | 23.2"

**SEAT DEPTH 2** 37cm | 14.6"

**SEAT WIDTH** 60cm | 23.6"

SEATING CAPACITY

1