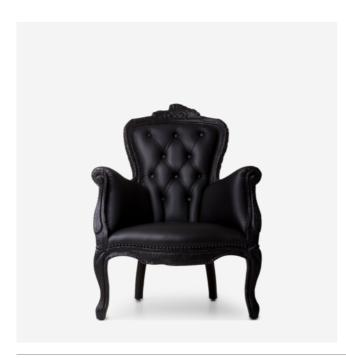

## Smoke Armchair

#### **MAARTEN BAAS**

Furniture finished with fire. The beauty and character of burned wood is now captured in a long lasting material, creating the strange sensation of sitting on burnt furniture Maarten Baas interpreted his fascination for the element fire with a groundbreaking approach. Capturing the burning flames into the solidity of wood. Each chair is unique due to this exceptional production process. Just like the Phoenix, the Smoke objects are reborn from their ashes, gaining new vitality and beauty in a very unusual way.

## Detailing

The enchanting texture of burnt wood. Each item from the Smoke series share the unfamiliar and untamed finish that is characterized by fire.

### Smoke Armchair