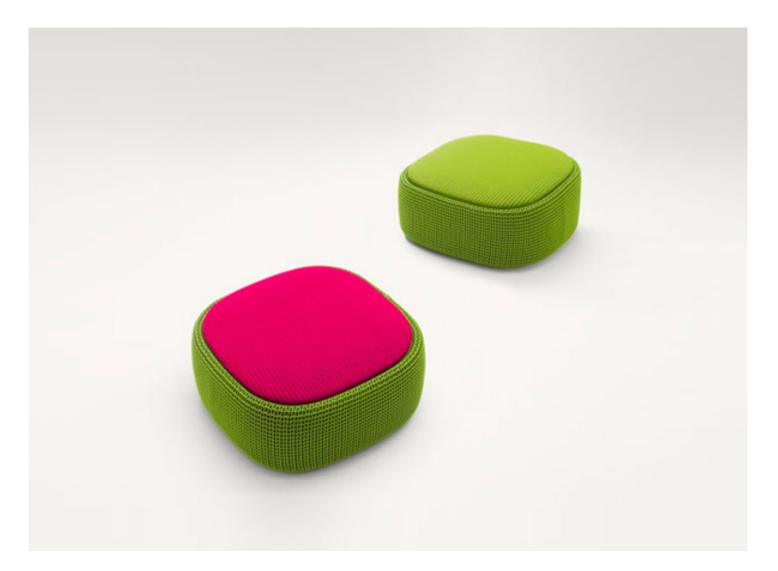

## Pouf-container.

The Smile series also includes an armchair and a two-seater sofa.

Structure: thermoformed plastic material complete of spacers.

**Padding:** stress resistant polyurethane foam, fixed foam cover in water repellent polyester, additional fixed foam cover in black polyester threedimensional fabric.

Upholstery: removable and available in Aero fabric.

## Notes:

The pouf/container can be produced in Aero fabric in two different colours, one for the container, the other for the seat, which acts as a lid.

This product can be used also in interior environments.