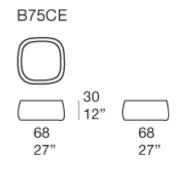

## Pouf-container.

The Smile series also includes an armchair and a two-seater sofa.

Structure: thermoformed plastic material complete of spacers.

**Padding:** stress resistant polyurethane foam, fixed foam cover in water repellent polyester, additional fixed foam cover in black polyester threedimensional fabric.

Upholstery: removable and available in Aero fabric.

## Notes:

The pouf/container can be produced in Aero fabric in two different colours, one for the container, the other for the seat, which acts as a lid.

This product can be used also in interior environments.