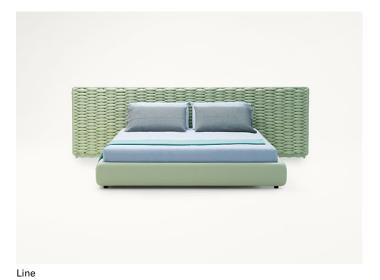

### **HEADBOARD**

Structure: varnished steel, plastic spacers.

**Upholstery:** fixed, hand woven with Chain tubular knit padded with polyester (Line and Bend) or with elastic belts covered with Chain knit and padded with polyester woven with a linear pattern (Reps).