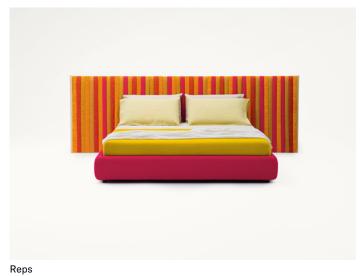

### **HEADBOARD**

Structure: varnished steel, plastic spacers.

**Upholstery:** fixed, hand woven with Chain tubular knit padded with polyester (Line and Bend) or with elastic belts covered with Chain knit and padded with polyester woven with a linear pattern (Reps).