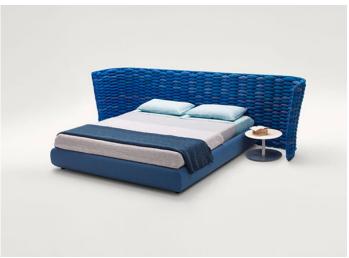

design: F. Rota

Series of beds with removable cover, available with or without headboard.

## BED and BEDFRAME

**Structure:** multilayer wood and steel, plastic spacers. The structure is complete of slatted base.

**Padding:** stress resistant expanded polyurethane; fixed foam covering in polyester fibre and polyamide.

**Upholstery:** removable and available in a selection of fabrics in the collection.

### **HEADBOARD**

Structure: varnished steel, plastic spacers.

**Upholstery:** fixed, hand woven with Chain tubular knit padded with polyester (Line and Bend) or with elastic belts covered with Chain knit and padded with polyester woven with a linear pattern (Reps).

#### Notes:

The fixed upholstery done with elastic belts covered with Chain knit is completed by side elements in heartwood finished Mano Opaca.

The bed Silent can be completed with the side tables Reel used as nightstands.