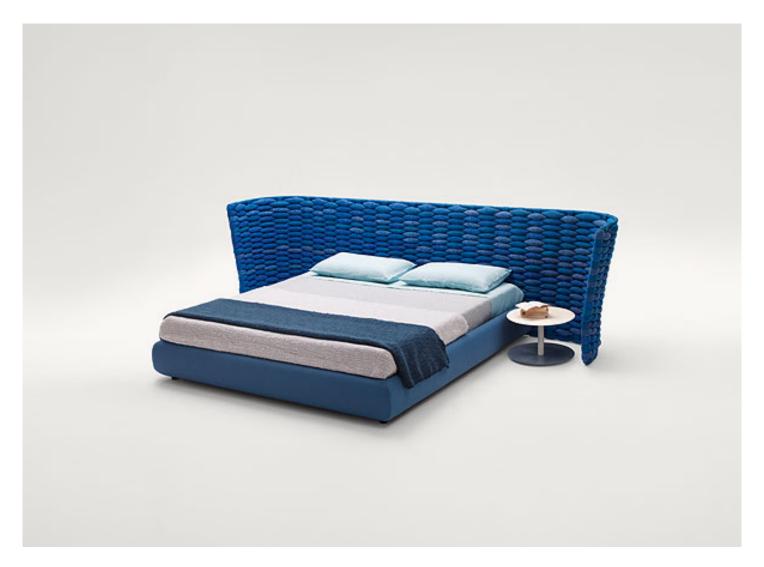

design: F. Rota

Series of beds with removable cover, available with or without headboard.

### **HEADBOARD**

Structure: varnished steel, plastic spacers.

**Upholstery:** fixed, hand woven with Chain tubular knit padded with polyester (Line and Bend) or with elastic belts covered with Chain knit and padded with polyester woven with a linear pattern (Reps).

#### Notes:

The fixed upholstery done with elastic belts covered with Chain knit is completed by side elements in heartwood finished Mano Opaca.

The bed Silent can be completed with the side tables Reel used as nightstands.