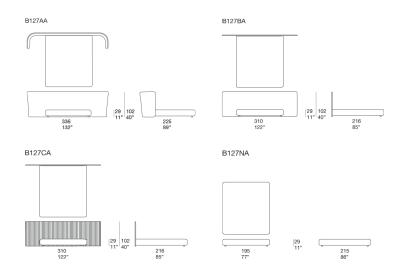

## BED and BEDFRAME

**Structure:** multilayer wood and steel, plastic spacers. The structure is complete of slatted base.

**Padding:** stress resistant expanded polyurethane; fixed foam covering in polyester fibre and polyamide.