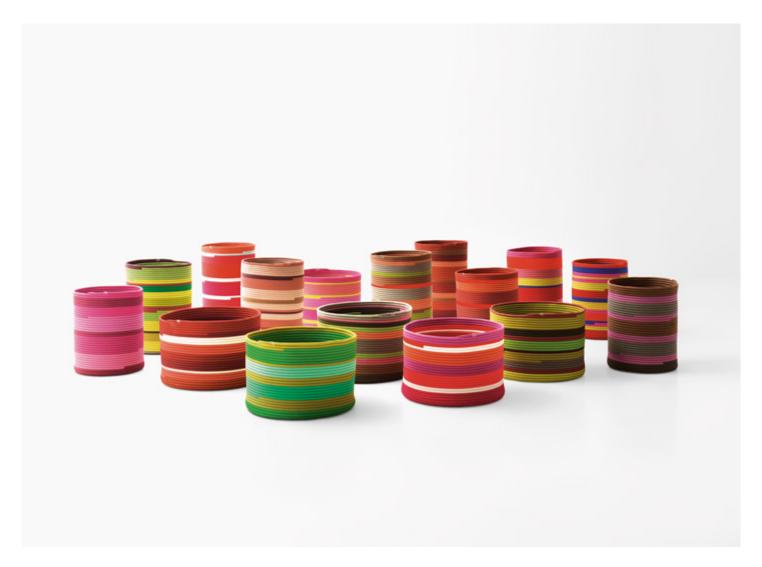

Sika design : CRS

Series of baskets made completely by hand by sewing in a spiral-like pattern a cord in Rope yarn.

These baskets are unique pieces and mix cords in different colours left over from previous production, according to an aesthetic criterion, which enhances every single component, and a conceptual one, which takes up the philosophy of "non-waste" and makes them an integral part of the Mottainai collection.

## Notes:

Due to the very nature of the product and the philosophy with which it was conceived, it is possible to choose only the main shade or to opt for a multicolour version that will be produced with what is available at the time of order.