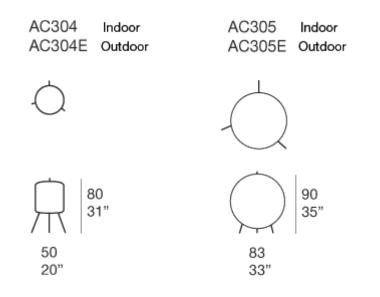

design : Davide Groppi con CRS

Series of floor lamps made by sewing a semi-transparent polyester cord resistant to atmospheric agents.

Base: black varnished AISI 304 stainless steel, plastic spacers.

**Cover:** removable and available in semi-transparent cord.

## Notes:

Shoji lamps are available for both indoor and outdoor; the electrification of the outdoor version complies with the international standards for the connection to the grid in exterior environments.