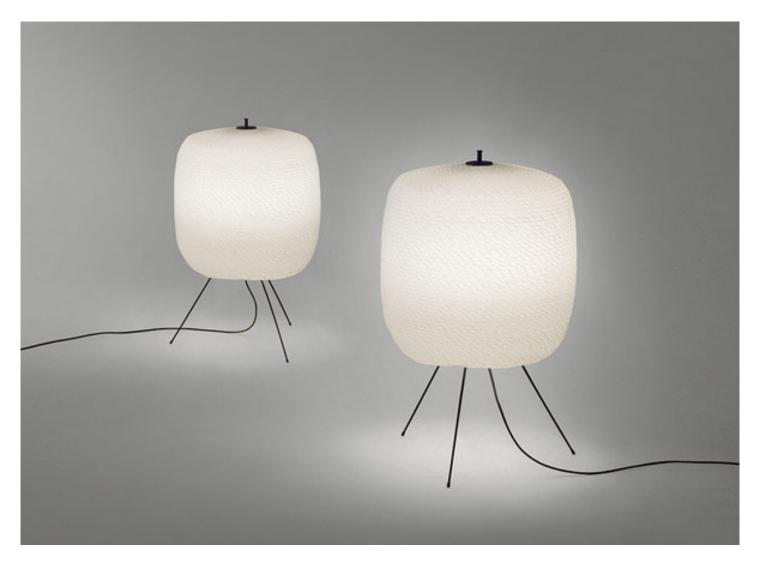

design : Davide Groppi con CRS

Series of floor lamps made by sewing a semi-transparent polyester cord resistant to atmospheric agents.

Base: black varnished AISI 304 stainless steel, plastic spacers.

**Cover:** removable and available in semi-transparent cord.

## Notes:

Shoji lamps are available for both indoor and outdoor; the electrification of the outdoor version complies with the international standards for the connection to the grid in exterior environments.

The lamp is LED powered but offers the same warmth and harmony of a traditional lighting bulb.

Generato : 28/09/2022 21:36

design : Davide Groppi con CRS

Generato : 28/09/2022 21:36